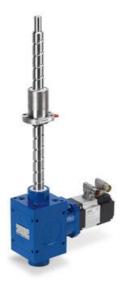

## SERVOMECH - HS SERIES HIGH SPEED SCREW JACK

HS25 Holesaw 25mm

- 10 kN to 200 kN force
- Up to 100% duty cycle for continuos operation
- Motor mounts for IEC or servo units
- Options including encoder, protective bellows, safety nut.
- Food industry lubrication options

## Product description

Long life synthetic oil lubricated bevel gear GLEASON spiral tooth system. High efficiency and low noise functioning Bevel gear ratio from 1:1 to 1:4 Angular backlash on output shaft max 10' (available on request reduced backlash) Input speed up to 3.000 rpm Ball screw drive, travelling nut (Model B) Available accessories: Incremental or absolute encoder for positioning control Prepared for IEC standard motors, AC or DC motors, and brushless servomotors (special motor flange adapter available upon request) Protective bellows Safety nut More option upon request: Lubricants for high or low ambient temperature Lubricants suitable for food industry NB. Due to the technical nature of these product, detailed application information is required before any quotation can be offered.