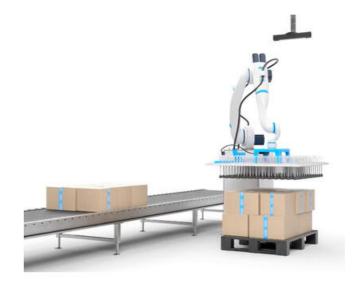

## PHOTONEO LAYERPICK MODULE

## Delayering software

VC-SWDL-DELAY LayerPick module (Delayering)

- An extension of locator studio
- Picking by whole layers
- User-defined and robot interface supported
- Ideal for automated logistics and warehouse operations
- Fast image acquisition

## Product description

The primary objective in all logistics applications is achieving high speed. Opting for whole layer picking can greatly enhance the efficiency of handling goods. Photoneo Delayering enables swift retrieval of any top layer, irrespective of the goods or pallet dimensions. It supports user-defined settings and robot interfaces, streamlining the automation of logistics and warehouse operations like never before.