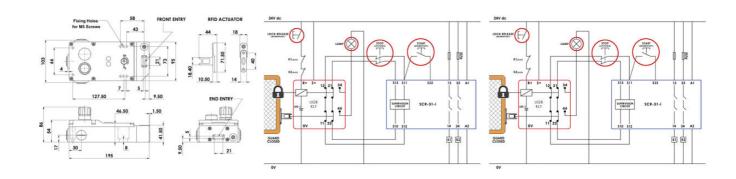

## IDEM - MULTIFUNCTIONAL UGB-KLTM ACCESS DEVICE

525001 UGB2-KLTM-RFID - Manual Override

- Locking force F1Max = 3000N
- PL e Cat. 4
- An escape option
- Version for 2 or 4 buttons (lights, switches, e-stop)
- Built-in KLTM circuit breaker with RFID coding

## Specifications

| Approvals                           | ISO 13849-1, ISO 14119, EN60204-1, EN62061, EN60947-5-1, UL 508 |
|-------------------------------------|-----------------------------------------------------------------|
| Central Material                    | Die cast metal                                                  |
| Conduit entry                       | M20                                                             |
| Head material                       | Stainless steel 316                                             |
| Holding force (F1Max)               | 3000                                                            |
| Integrated LED indication           | Yes                                                             |
| IP Class                            | IP65                                                            |
| Maximum approach / withdrawal speed | 600                                                             |
| Mounting                            | 4 x M5                                                          |
| Operating temperature               | -25°C +40°C                                                     |
| PFHd                                | 4,77 x 10^-10                                                   |
| PL                                  | e                                                               |

| Rated insulation voltage    | 600 V AC  |
|-----------------------------|-----------|
| SIL                         | 3         |
| Solenoid Voltage            | 24V dc    |
| Travel for positive opening | 10        |
| Weight                      | 1980      |
| Withstand voltage           | 2500 V AC |