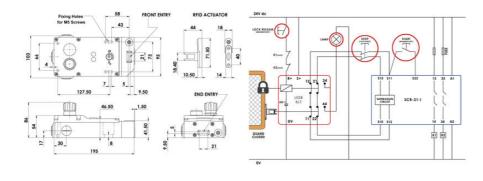

## Specifications

| Approvals                           | ISO 13849-1, ISO 14119, EN60204-1, EN62061, EN60947-5-1, UL 508 |
|-------------------------------------|-----------------------------------------------------------------|
| Conduit entry                       | M20                                                             |
| Holding force (F1Max)               | 3000                                                            |
| IP Class                            | IP65                                                            |
| Maximum approach / withdrawal speed | 600                                                             |
| Mounting                            | 4 x M5                                                          |
| Operating temperature               | -25°C +40°C                                                     |
| PFHd                                | 4,77 x 10^-10                                                   |
| PL                                  | е                                                               |
| Rated insulation voltage            | 600 V AC                                                        |
| SIL                                 | 3                                                               |
| Solenoid Voltage                    | 24V dc                                                          |

Travel for positive opening

10

1980

Weight

Withstand voltage

2500 V AC