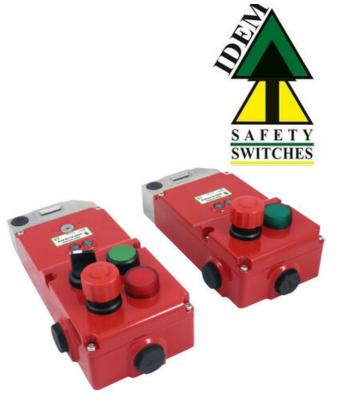

## IDEM - MULTIFUNCTIONAL UGB-KLTM ACCESS DEVICE

525001 UGB2-KLTM-RFID - Manual Override

- Locking force F1Max = 3000N
- PL e Cat. 4
- An escape option
- Version for 2 or 4 buttons (lights, switches, e-stop)
- Built-in KLTM circuit breaker with RFID coding

## Product description

UGB-KLTM is a multifunctional device that provides integrated protection and comprehensive access control. The product is intended for applications in which the operator has full access to a dangerous zone.

The switch is available in a cast metal version. In addition, the switch can have 2 or 4 buttons (lamps, switches) that can be freely configured. The UGB-KLTM multifunctional access device is coded with RFID, which ensures the highest level of interference immunity in accordance with the requirements of ISO14119.