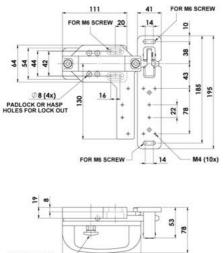

hes and RFID
- · Adapted to four padlocks
- Immediate unblocking from inside



## Product description

The interlock for GBN-3 contactless switches can be installed, for example, in gates to prevent the machine from starting when the operator is in the middle. Operation can use up to 4 padlocks and prevent activation of the switch by moving the handle. Non-contact switches are mounted on an aluminum plate to ensure maximum range. The GBN-3 lock allows operators to immediately open the closed gate from the inside by pushing the gate. No tools or keys are needed to allow immediate evacuation.

The lock is intended for use with coded switches: SPC, SMC, SMC-H, LPC, LMC; magnetic SPR, SMR, SMR-H, LPR, LMR as well as RFID: SPF-RFID, LPF-RFID, LPZ-RFID.

## Specifications

## Mounting

4 x M6