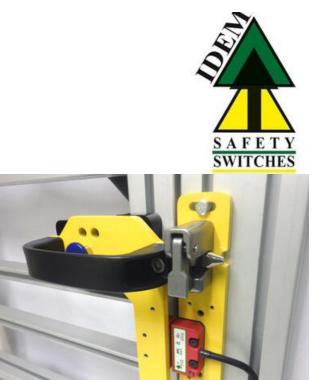

## **IDEM - LOCK FOR GBN-3 CONTACTLESS SWITCHES**

210060 GBN-3 Gate Bolt Non Contact Left

- Fits magnetic switches and RFID
- · Adapted to four padlocks
- Immediate unblocking from inside

## Product description

The interlock for GBN-3 contactless switches can be installed, for example, in gates to prevent the machine from starting when the operator is in the middle. Operation can use up to 4 padlocks and prevent activation of the switch by moving the handle. Non-contact switches are mounted on an aluminum plate to ensure maximum range. The GBN-3 lock allows operators to immediately open the closed gate from the inside by pushing the gate. No tools or keys are needed to allow immediate evacuation.

The lock is intended for use with coded switches: SPC, SMC, SMC-H, LPC, LMC; magnetic SPR, SMR, SMR-H, LPR, LMR as well as RFID: SPF-RFID, LPF-RFID, LPZ-RFID.