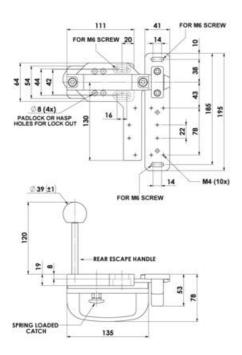

## IDEM - LOCK FOR GBN-1 CONTACTLESS SWITCHES

210007 GBN-1 (gate bolt, non-contact) Left

- Fits magnetic switches and RFID
- An escape option
- Adapted to four padlocks

## Product description

The interlock for GBN-1 contactless switches can be installed, for example, in gates to prevent the machine from starting when the operator is in the middle. Operation can use up to 4 padlocks and prevent activation of the switch by moving the handle. Non-contact switches are mounted on an aluminum plate to ensure maximum range.

The lock is intended for use with coded switches: SPC, SMC, SMC-H, LPC, LMC; magnetic SPR, SMR, SMR-H, LPR, LMR as well as RFID: SPF-RFID, LPF-RFID, LPZ-RFID.

Specifications

Mounting

4 x M6