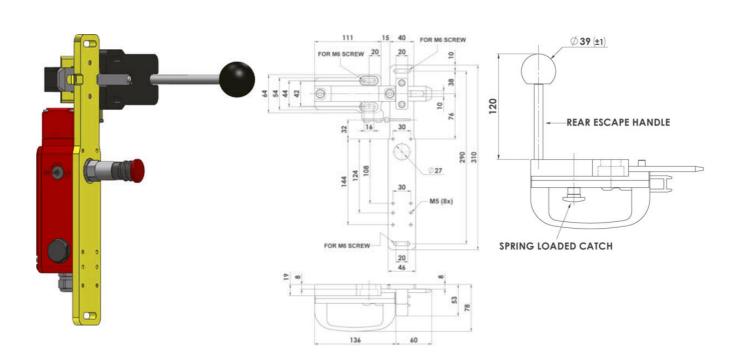

## Product description

The interlock for key switches GBL-1 or GBA-1 can be mounted on hinged or sliding gates to prevent the machine from starting when the operator is in the middle. It is available in two sizes for smaller and larger circuit breakers and with a handle mounted on the left or right side. Optionally, an escape release lever can be used for key or locking switches. If an escape release lever is used, the locking switches must have a mechanical release (RR) function. The lock is designed for use with KM key switches and with interlock switches: KLP, KLM, KLM-RR, KL4-SS.

## Specifications

| Mounting | 4 x M6 |
|----------|--------|
| Weight   | 1870   |