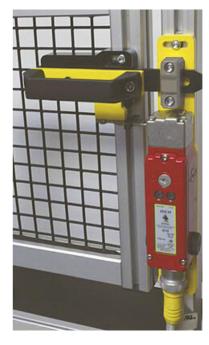

## IDEM - INTERLOCKS FOR GBL-1 & GBA-1 KEY SWITCHES

210001

GBL-1 Gate Bolt Lock Left Hand (KLP KLM KL4-SS)

- Suitable for KM, KLP, KLM, KLM-RR, KL4-SS
- · An escape option

## Product description

The interlock for key switches GBL-1 or GBA-1 can be mounted on hinged or sliding gates to prevent the machine from starting when the operator is in the middle. It is available in two sizes for smaller and larger circuit breakers and with a handle mounted on the left or right side. Optionally, an escape release lever can be used for key or locking switches. If an escape release lever is used, the locking switches must have a mechanical release (RR) function. The lock is designed for use with KM key switches and with interlock switches: KLP, KLM, KLM-RR, KL4-SS.