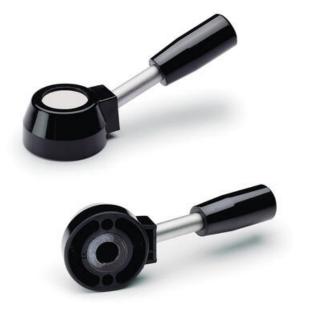

## Product description

Lever Matt chromed steel with cylindrical handles type I.280 in phenolic (PF) Duroplast, black colour, glossy finish. Self-adhesive cover Matt aluminium to be fitted after the lever is installed. Standard version Bushing in black oxidised steel, reamed hole H7. Accessories on request - Axial lock washer type GN 184. - Ball and spring for indexing function for mounting in the two holes d3 drilled at 180° (see ball and spring MS.). Special designs on request - Various arm lengths and designs on the handle. - Cover cap with words, marks, symbols, graphics. Limited manoeuvre angle A limited manoeuvre angle is possible by mounting stop pins in the rear compartment.