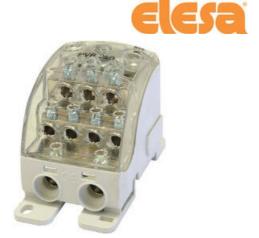

## HORA DISTRIBUTION BLOCKS

082040-0-3 Distribution Block 100A (PDB160)

- Glass fibre reinforced technopolymer
- · Resistant to chemical agents
- Stress resistant