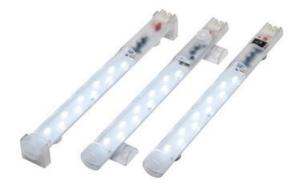

## ENCLOSURE LIGHTING LED 025 ECOLINE

Ecoline

02540.1-11 Ecoline Panel Lamp 24-48V DC Screw Fixing + Switch

- LED long lifetime
- Externally switched version
- Wide AC/DC voltage range
- Quick connect spring terminals

## Product description

LED025 ECOLINE is available in three different mounting options to suit different applications: Magnetic assembly, which can be mounted very quickly and can be moved around the cabinet if necessary. Screw mounting, for "traditional" mounting. Clip assembly, which is a type of screw mounting, but where the lighting can be angled and also easily moved as needed LED025 ECOLINE has the same luminance as a 95W bulb, but consumes only 5 W. LED025 ECOLINE is available with both 100-240 V AC and 90-110 V DC in one and the same unit, which makes it easy for both purchases and storage.