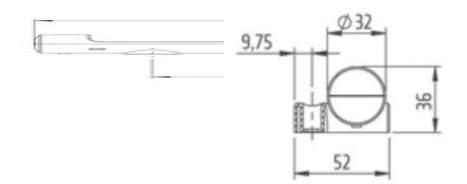

## Specifications

| Switch                                    |
|-------------------------------------------|
| CE, cULus, EAC, RoHS, UL, UL E234324, VDE |
| Transparent                               |
| 2-pole dual cage clamp                    |
| 34                                        |
| <90% RH                                   |
| IP20                                      |
| 351                                       |
| 60,000h at +20°C                          |
| 60 000h at +20 °C:ssa (+68 °F)            |
| LED                                       |
| 400Lm at 120°                             |
| Plastic                                   |
| Screw fixing                              |
| 24-48 V DC                                |
|                                           |
|                                           |

| Operational Temperature | -30°C +60°C           |
|-------------------------|-----------------------|
| Power Consumption       | 5                     |
| Protection Class        | II (double insulated) |
| Storage temperature     | -40°C +85°C           |
| Weight                  | 0,2                   |
| Width                   | 52                    |
| Voltage max             | 60 V dc               |
| Voltage min             | 20 V dc               |