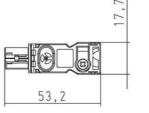

**ENCLOSURE LIGHTING ACCESSORIES** 

LED 021/22, LED 025, LED 121/122

264057 Connector Female (Led)

- Pre-wired cables
- Male and Female connectors
- Daisy chain extension cables

## Product description

Stego offer a wide range of open ended pre-assembled cables for AC and DC lamps, together with 1m long daisy chain cables, which have the connectors already fitted on both ends. To utilise your own cabling they also offer the individual male and female connectors to give you maximum flexibility. All products have the option of VDE or VDE/UL approval to suit your requirements.