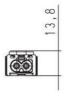

**ENCLOSURE LIGHTING ACCESSORIES** 

LED 021/22, LED 025, LED 121/122

264057 Connector Female (Led)

- Pre-wired cables
- Male and Female connectors
- Daisy chain extension cables

## Product description

Stego offer a wide range of open ended pre-assembled cables for AC and DC lamps, together with 1m long daisy chain cables, which have the connectors already fitted on both ends. To utilise your own cabling they also offer the individual male and female connectors to give you maximum flexibility. All products have the option of VDE or VDE/UL approval to suit your requirements.