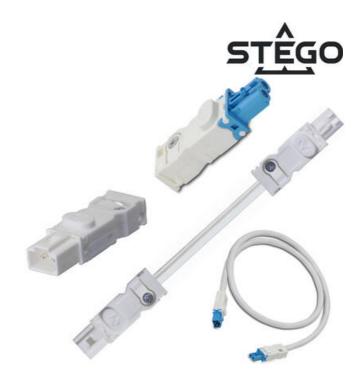

**ENCLOSURE LIGHTING ACCESSORIES** 

LED 021/22, LED 025, LED 121/122

264057 Connector Female (Led)

- Pre-wired cables
- Male and Female connectors
- Daisy chain extension cables

## Product description

Stego offer a wide range of open ended pre-assembled cables for AC and DC lamps, together with 1m long daisy chain cables, which have the connectors already fitted on both ends. To utilise your own cabling they also offer the individual male and female connectors to give you maximum flexibility. All products have the option of VDE or VDE/UL approval to suit your requirements.