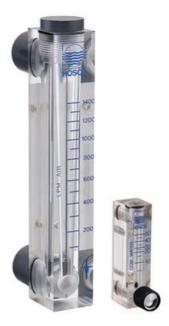

## HONSBERG - UK & UKV SERIES FLOW INDICATOR

Flow display with float

UK-020GML0000

- For liquids and air up to 6 bar
- Flow from 0.04 to 100 NI/min. air (0.2 to 220 I/h water)
- With or without needle valve

## Product description

Model UK is a variable area type flow meter. It is available in two different versions, with or without needle valve. It has been developed to measure liquids and gases in various forms.

## Specifications

| Accuracy               | ± 5% of full setpoint           |
|------------------------|---------------------------------|
| Connection             | Internal thread, NPT 1/8 "      |
| Flow Range Max         | 0,5                             |
| Flow Range Min         | 0,04                            |
| Function               | Flow indicator, float body      |
| Material of body       | Acrylic                         |
| Material of connection | Brass                           |
| Material of seals      | NBR                             |
| Materials Float        | Glass                           |
| Pressure drop          | Approx. 0.1 bar at maximum flow |
| Pressure Range Max     | 6                               |