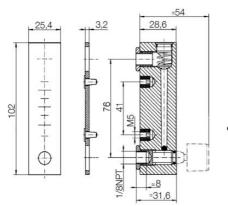

## Specifications

| Accuracy               | ± 5% of full setpoint           |
|------------------------|---------------------------------|
| Connection             | Internal thread, NPT 1/8 "      |
| Flow Range Max         | 0,5                             |
| Flow Range Min         | 0,04                            |
| Function               | Flow indicator, float body      |
| Material of body       | Acrylic                         |
| Material of connection | Brass                           |
| Material of seals      | NBR                             |
| Materials Float        | Glass                           |
| Pressure drop          | Approx. 0.1 bar at maximum flow |
| Pressure Range Max     | 6                               |