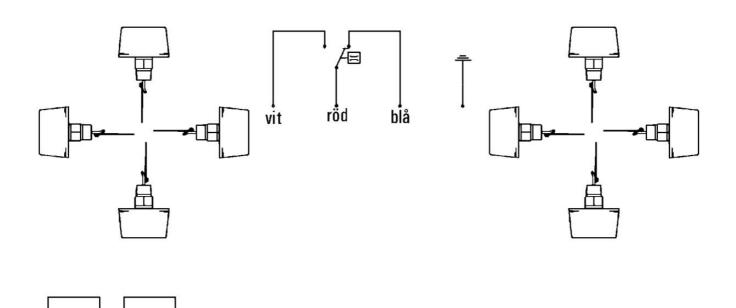

### Specifications

| Connection             | External thread 1 "                                            |
|------------------------|----------------------------------------------------------------|
| Contact Rating Max     | 15                                                             |
| Deviation max          | ±15 %                                                          |
| Electrical Connection  | PG11                                                           |
| Flow Range Max         | 165,7                                                          |
| Flow Range Min         | 0,6                                                            |
| Function               | Paddle, micro switch switching                                 |
| Hysteresis             | Depending on the breaking value, however, at least 0.1 l / min |
| IP Class               | IP65                                                           |
| Material Base          | Zinc-plated steel                                              |
| Material of connection | Brass                                                          |
| Materials Bellows      | Tombak                                                         |
| Materials Cover        | ABS plastic                                                    |
| Materials Paddle       | Stainless steel 316Ti                                          |
|                        |                                                                |