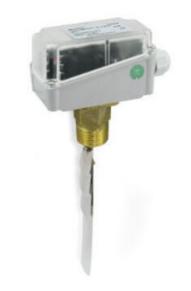

#### Product description

Model CRG is a universal flow switch in brass or stainless steel. The same switch can be used for a large number of different pipe dimensions by using one or more paddle lengths. Four different paddle lengths are included.