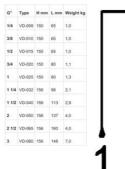

### VD-008GR010

- Switching Range 1..600 I/min H2O
- Water (oils and gases available on request)
- G1/4" up to G3"
- Red Bronze Wetted Parts
- Max Pressure 16 bar