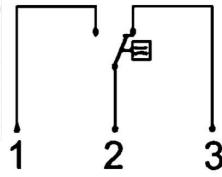

#### Specifications

| Accuracy              | ± 5% of full setpoint                                        |
|-----------------------|--------------------------------------------------------------|
| Connection            | Internal thread, G ¼ "                                       |
| Contact Rating Max    | 50                                                           |
| Electrical Connection | Plug connector DIN 43650-A                                   |
| Flow Max I/min Double | 15                                                           |
| Flow Range Max        | 10                                                           |
| Flow Range Min        | 1                                                            |
| Function              | Flask, reed contact, alternating                             |
| Hysteresis            | Depending on the breaking value, however, at least 0.31/ min |
| IP Class              | IP44                                                         |
|                       |                                                              |