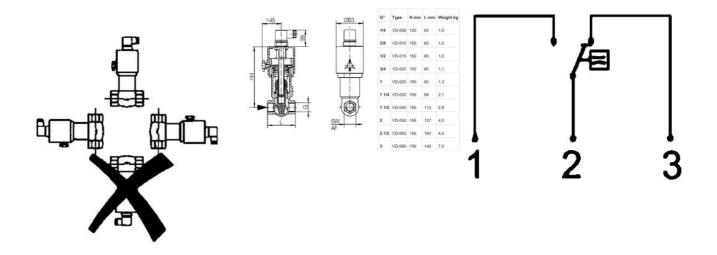

### VD-008GR010

- Switching Range 1..600 I/min H2O
- Water (oils and gases available on request)
- G1/4" up to G3"
- Red Bronze Wetted Parts
- Max Pressure 16 bar

#### Specifications

| Accuracy              | ± 5% of full setpoint                                        |
|-----------------------|--------------------------------------------------------------|
| Connection            | Internal thread, G ¼ "                                       |
| Contact Rating Max    | 50                                                           |
| Electrical Connection | Plug connector DIN 43650-A                                   |
| Flow Max I/min Double | 15                                                           |
| Flow Range Max        | 10                                                           |
| Flow Range Min        | 1                                                            |
| Function              | Flask, reed contact, alternating                             |
| Hysteresis            | Depending on the breaking value, however, at least 0.31/ min |
| IP Class              | IP44                                                         |
|                       |                                                              |

| Material Bolt                 | POM                         |
|-------------------------------|-----------------------------|
| Material of body              | Bronze                      |
| Material of seals             | NBR                         |
| Materials Cover               | ABS plastic                 |
| Materials Spring              | Stainless steel 301         |
| Pressure drop                 | Max 0.5 bar at maximum flow |
| Pressure Range Max            | 25                          |
| Temperature range of media to | 120                         |
| Type of flow component        | Flow Switches               |
|                               |                             |
| Weight                        | 1                           |
| Weight Viscosity Max          | 1                           |