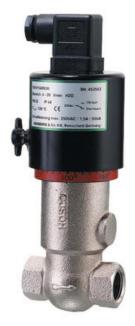

#### Product description

Model VD is a mechanical flow switch in red Bronze with changeover reed switch. It is highly suitable for marine applications and where red Bronze is a requirement.

#### Specifications

| Accuracy              | ± 5% of full setpoint                                        |
|-----------------------|--------------------------------------------------------------|
| Connection            | Internal thread, G ¼ "                                       |
| Contact Rating Max    | 50                                                           |
| Electrical Connection | Plug connector DIN 43650-A                                   |
| Flow Max I/min Double | 15                                                           |
| Flow Range Max        | 10                                                           |
| Flow Range Min        | 1                                                            |
| Function              | Flask, reed contact, alternating                             |
| Hysteresis            | Depending on the breaking value, however, at least 0.31/ min |
| IP Class              | IP44                                                         |
|                       |                                                              |