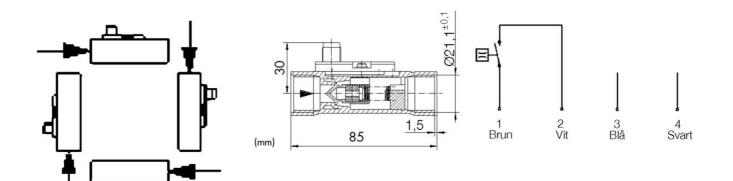

## HONSBERG - FW1 SERIES FLOW SWITCH

Piston

FW1-015GP006

senseca

- Switching Range 1..11 I/min H<sup>2</sup>O
- Water (Oil available on request)
- G1/4" up tp G1"
- Brass or POM Wetted Parts
- Max Pressure 10 bar

## Product description

Mechanical flow switch, for fluid media, with spring-supported piston and magnetic triggering of a reed switch. Robust construction in brass and POM

## Specifications

| Connection                    | Internal thread, G 1/2 "    |
|-------------------------------|-----------------------------|
| Contact Rating Max            | 0,5                         |
| Electrical Connection         | M12x1, 4-pole               |
| Flow Max I/min Double         | 20                          |
| Flow Range Max                | 6                           |
| Flow Range Min                | 1                           |
| Function                      | Flask, reed contact, ending |
| IP Class                      | IP67                        |
| Material of body              | РОМ                         |
| Materials Spring              | Stainless steel 301         |
| Pressure drop                 | 0.8 bar at maximum flow     |
| Pressure Range Max            | 10                          |
| Temperature range of media to | 90                          |
| Type of flow component        | Flow Switches               |
| Weight                        | 0,05                        |
| Voltage AC max                | 230                         |