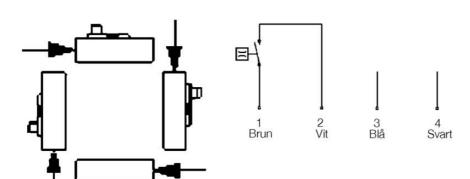

## HONSBERG - FW1 SERIES FLOW SWITCH

Piston

FW1-015GP006

senseca

- Switching Range 1..11 I/min H<sup>2</sup>O
- Water (Oil available on request)
- G1/4" up tp G1"
- Brass or POM Wetted Parts
- Max Pressure 10 bar

## Product description

Mechanical flow switch, for fluid media, with spring-supported piston and magnetic triggering of a reed switch. Robust construction in brass and POM

## Specifications

| Connection                    | Internal thread, G 1/2 "    |
|-------------------------------|-----------------------------|
| Contact Rating Max            | 0,5                         |
| Electrical Connection         | M12x1, 4-pole               |
| Flow Max I/min Double         | 20                          |
| Flow Range Max                | 6                           |
| Flow Range Min                | 1                           |
| Function                      | Flask, reed contact, ending |
| IP Class                      | IP67                        |
| Material of body              | РОМ                         |
| Materials Spring              | Stainless steel 301         |
| Pressure drop                 | 0.8 bar at maximum flow     |
| Pressure Range Max            | 10                          |
| Temperature range of media to | 90                          |
| Type of flow component        | Flow Switches               |
| Weight                        | 0,05                        |
| Voltage AC max                | 230                         |