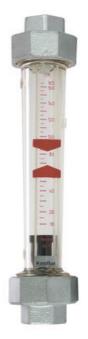

## HONSBERG - GK SERIES FLOW INDICATOR

Flow display with float

GK-010GTW0100 Flow meter 3/8", 10-100 l/h water

- Flow from 0.2 to 10 Nm2/h3/h air and 10-640 l/h water
- For pressure up to 15 bar
- With min. and max. indication

## Product description

Model GK is a variable area flow meter with a scale that is easy to read. It has been developed to measure liquids and gases/air in various forms.