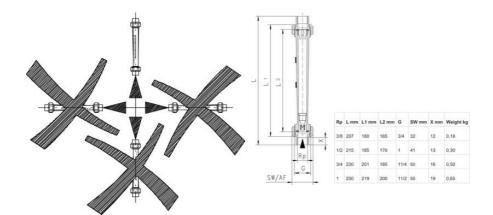

## Specifications

| Accuracy                      | +/- 3% of the final value  |
|-------------------------------|----------------------------|
| Connection                    | Internal thread, G 3/8 "   |
| Flow Range Max                | 1,66                       |
| Flow Range Min                | 0,16                       |
| Function                      | Flow indicator, float body |
| Pressure drop                 | Max 20 mbar                |
| Pressure Range Max            | 15                         |
| Temperature range of media to | 60                         |
| Weight                        | 0,2                        |