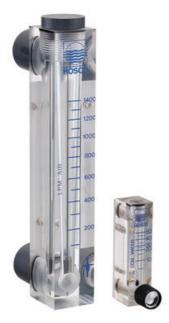

## Specifications

| Accuracy                      | ± 5% of full setpoint           |
|-------------------------------|---------------------------------|
| Connection                    | Internal thread, NPT 1/8 "      |
| Flow Range Max                | 0,5                             |
| Flow Range Min                | 0,04                            |
| Function                      | Flow indicator, float body      |
| Pressure drop                 | Approx. 0.1 bar at maximum flow |
| Pressure Range Max            | 6                               |
| Temperature range of media to | 65                              |
| Weight                        | 0,13                            |