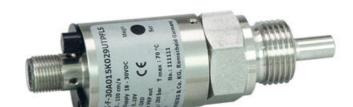

## Calorimetric

OMNI-F008HK028S Flow sensor w. display 2-150cm/s 4-20mA, G1/4

senseca

- For liquids up to 200 bar
- No moving parts
- Wetted parts in stainless steel

## Product description

Model Omni-F is a calorimetric flow sensor with analogue output signal (4-20mA) and two switching points (PNP-0.3A). It is equipped with an LCD display for indication of both relevant flow (0-100 %), switching points and hysteresis. It is easy to read the sensor by either removing or turning the rim 180°, this eliminates the risk of changes.