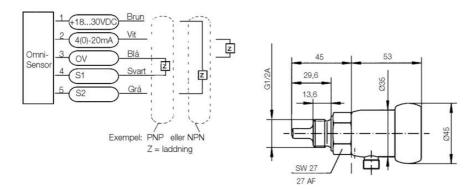

## Specifications

| Accuracy                                                                                                             | ± 10% of full setpoint                  |
|----------------------------------------------------------------------------------------------------------------------|-----------------------------------------|
| Connection                                                                                                           | External thread, G 1/4 "                |
| Electrical Connection                                                                                                | M12x1, 5-pole                           |
| Flow Range Max                                                                                                       | 150                                     |
| Flow Range Min                                                                                                       | 1                                       |
| Function                                                                                                             | calorimetric                            |
| Hysteresis                                                                                                           | 1-99%, programmable                     |
| IP Class                                                                                                             | IP67                                    |
| Load Max                                                                                                             | 300                                     |
|                                                                                                                      | 4 (0) 00 4 0 (0) 40 4                   |
| Output                                                                                                               | 4 (0) 20 mA or 0 (2) 10 V, programmable |
| Power Consumption                                                                                                    | 4 (0) 20 mA or 0 (2) 10 V, programmable |
|                                                                                                                      |                                         |
| Power Consumption                                                                                                    | 80                                      |
| Power Consumption  Pressure Range Max                                                                                | 200                                     |
| Power Consumption  Pressure Range Max  Repeatability                                                                 | 80<br>200<br>1                          |
| Power Consumption  Pressure Range Max  Repeatability  Temperature range of media from                                | 80<br>200<br>1<br>0                     |
| Power Consumption  Pressure Range Max  Repeatability  Temperature range of media from  Temperature range of media to | 80<br>200<br>1<br>0<br>70               |