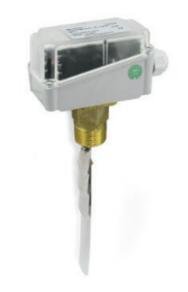

## Paddle

CRG-025HMS

"Paddle switch 1"" DN25-DN300 0,6-90,8m3

- Switching Range 0,2...165,7 m3/h
- Water (oils and aggressive media available on request)
- Male Thread R1"
- Brass or Stainless Steel Wetted Parts
- Max Pressure 11 bar

## Product description

Model CRG is a universal flow switch in brass or stainless steel. The same switch can be used for a large number of different pipe dimensions by using one or more paddle lengths. Four different paddle lengths are included.