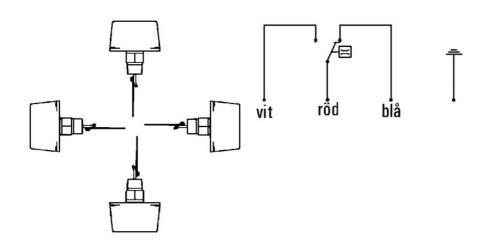

## Specifications

| Connection            | External thread 1 "                                          |
|-----------------------|--------------------------------------------------------------|
| Contact Rating Max    | 15                                                           |
| Deviation max         | ±15 %                                                        |
| Electrical Connection | PG11                                                         |
| Flow Range Max        | 165,7                                                        |
| Flow Range Min        | 0,6                                                          |
| Function              | Paddle, micro switch switching                               |
| Hysteresis            | Depending on the breaking value, however, at least 0.11/ min |
| IP Class              | IP65                                                         |
| Media                 | Water, (oil on request)                                      |
| Pipe dimension max    | 200                                                          |
| Pipe dimension min    | 25                                                           |
| Pressure drop         | Approx. 0.08 bar at max. flow                                |
| Pressure Range Max    | 11                                                           |
|                       |                                                              |