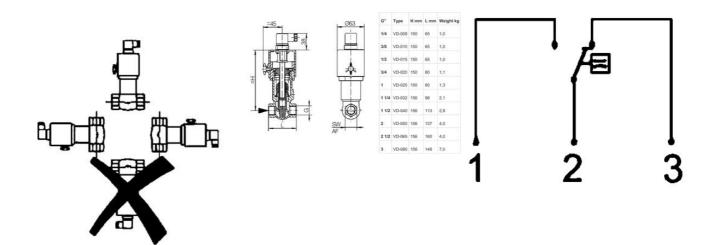

#### Specifications

| Accuracy              | ± 5% of full setpoint                                       |
|-----------------------|-------------------------------------------------------------|
| Connection            | Internal thread, G ¼ "                                      |
| Contact Rating Max    | 50                                                          |
| Electrical Connection | Plug connector DIN 43650-A                                  |
| Flow Max I/min Double | 15                                                          |
| Flow Range Max        | 10                                                          |
| Flow Range Min        | 1                                                           |
| Function              | Flask, reed contact, alternating                            |
| Hysteresis            | Depending on the breaking value, however, at least 0.31/min |
| IP Class              | IP44                                                        |

| Pressure drop                 | Max 0.5 bar at maximum flow |
|-------------------------------|-----------------------------|
| Pressure Range Max            | 25                          |
| Temperature range of media to | 120                         |
| Weight                        | 1                           |
| Viscosity Max                 | 1                           |
| Voltage AC max                | 250                         |