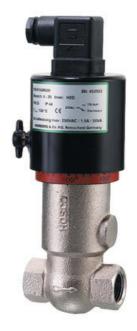

## Piston

VD-008GR010 Flow switch 1/4", 1-10 l/min

- Switching Range 1..600 I/min H2O
- Water (oils and gases available on request)
- G1/4" up to G3"
- Red Bronze Wetted Parts
- Max Pressure 16 bar

#### Product description

Model VD is a mechanical flow switch in red Bronze with changeover reed switch. It is highly suitable for marine applications and where red Bronze is a requirement.