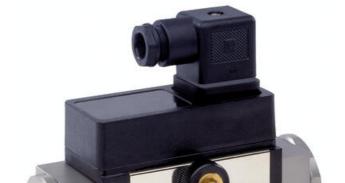

#### Product description

Model HD2K is a flow switch for oil and other viscous media. It has a scale that shows where in the working range you have set the switching point. The switch can also deal with highly viscous media, which makes it highly suitable for hydraulic applications.

#### Specifications

| Accument              | LEO/ of the final value                                  |
|-----------------------|----------------------------------------------------------|
| Accuracy              | ± 5% of the final value                                  |
| Connection            | Internal thread 1/4 "                                    |
| Contact Rating Max    | 50                                                       |
| Electrical Connection | Plug connector DIN43650-A                                |
| Flow Max I/min Double | 12                                                       |
| Flow Range Max        | 8                                                        |
| Flow Range Min        | 0,5                                                      |
| Function              | Flask, reed contact, alternating                         |
| Hysteresis            | Depending on the breakpoint, however, at least 0.51/ min |
| IP Class              | IP65                                                     |
| Pressure drop         | 1.1-3.5 bar, depending on viscosity                      |