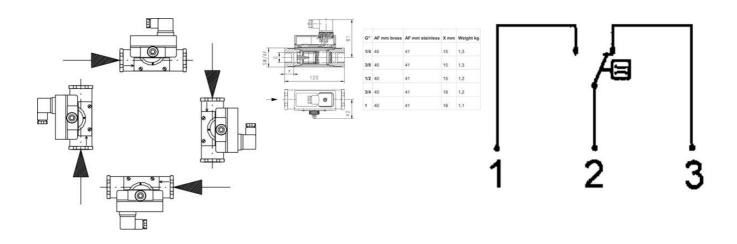

### **Piston**

HD2K-008GM008 Flow swith for oil 1/4", 0,5-8 l/min

- Switching Range 0,5..60 l/min
- Oil
- G1/4" up to G1"
- Brass or Stainless Steel Wetted Parts
- Max Pressure 200 bar

#### Specifications

| Accument              | LEO/ of the final value                                  |
|-----------------------|----------------------------------------------------------|
| Accuracy              | ± 5% of the final value                                  |
| Connection            | Internal thread 1/4 "                                    |
| Contact Rating Max    | 50                                                       |
| Electrical Connection | Plug connector DIN43650-A                                |
| Flow Max I/min Double | 12                                                       |
| Flow Range Max        | 8                                                        |
| Flow Range Min        | 0,5                                                      |
| Function              | Flask, reed contact, alternating                         |
| Hysteresis            | Depending on the breakpoint, however, at least 0.51/ min |
| IP Class              | IP65                                                     |
| Pressure drop         | 1.1-3.5 bar, depending on viscosity                      |

| Pressure Range Max            | 200 |
|-------------------------------|-----|
| Temperature range of media to | 120 |
| Weight                        | 1,4 |
| Viscosity Max                 | 330 |
| Viscosity Min                 | 30  |
| Voltage AC / DC Max           | 175 |