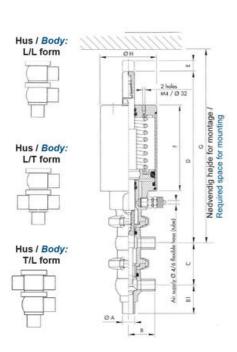

## Product description

Definox Mini Seat Valves.

This seat valve design offers a wide range of options and variants.

Technical advantages:

- · From 1/2" to 1"
- $\cdot$  Fitted with PEEK plug as standard inert to chemical products
- · Welded or Clamp ends possible
- · Ergonomic handle with visual opening indicator
- · Elastomer seal avaliable for charged products
- · High packing pressure
- · Self-contained and compact body with a wide range of configuration options:
- $\cdot$  Possible use on a wide range of applications
- · Easy and fast maintenance thanks to the clamp assembly

## **Specifications**

| Certificate        | 3.1 EN10204 |
|--------------------|-------------|
| Connection         | Weld ends   |
| Description        | PEEK PLUG   |
| House              | L Body      |
| Housing            | EPDM        |
| Internal Diameter  | 9,4         |
| Material condition |             |
| Material quality   | 1.4404      |
| Outer Diameter     | 1.4404      |
|                    |             |
| Outer Diameter     | 12,7        |