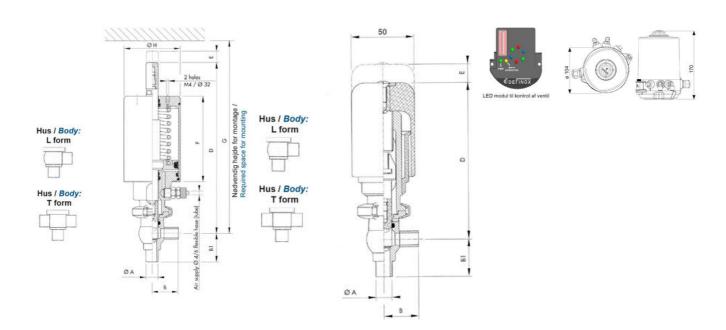

## Product description

Definox Mini Seat Valves.

This seat valve design offers a wide range of options and variants.

Technical advantages:

- · From 1/2" to 1"
- $\cdot$  Fitted with PEEK plug as standard inert to chemical products
- · Welded or Clamp ends possible
- · Ergonomic handle with visual opening indicator
- · Elastomer seal avaliable for charged products
- · High packing pressure
- · Self-contained and compact body with a wide range of configuration options:
- $\cdot$  Possible use on a wide range of applications
- · Easy and fast maintenance thanks to the clamp assembly

## **Specifications**

| Certificate        | 3.1 EN10204 |
|--------------------|-------------|
| Connection         | Weld ends   |
| Description        | PEEK PLUG   |
| House              | L Body      |
| Housing            | EPDM        |
| Internal Diameter  | 9,4         |
| Material condition |             |
| Material quality   | 1.4404      |
| Outer Diameter     | 1.4404      |
|                    |             |
| Outer Diameter     | 12,7        |

| Temperature range to | 140 |
|----------------------|-----|
| Weight               | 0,6 |
| Working Pressure Max | 18  |