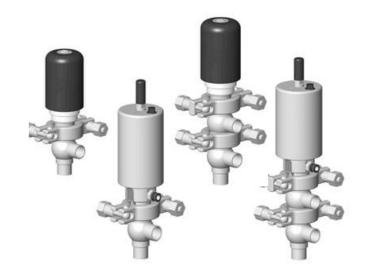

## **DEFINOX - DCX 3 & DCX 4 MINI**

## Manual & Pneumatic

DE-NU012F11100 DCX3 mini, ½" L-body, Manual, PEEK/EPDM

- High packing pressure
- · Independent and compact body
- Many configuration options
- Possible use on a wide range of applications

## Product description

Definox Mini Seat Valves.

This seat valve design offers a wide range of options and variants.

Technical advantages:

- · From 1/2" to 1"
- $\cdot$  Fitted with PEEK plug as standard inert to chemical products
- · Welded or Clamp ends possible
- · Ergonomic handle with visual opening indicator
- · Elastomer seal avaliable for charged products
- · High packing pressure
- · Self-contained and compact body with a wide range of configuration options:
- $\cdot$  Possible use on a wide range of applications
- · Easy and fast maintenance thanks to the clamp assembly