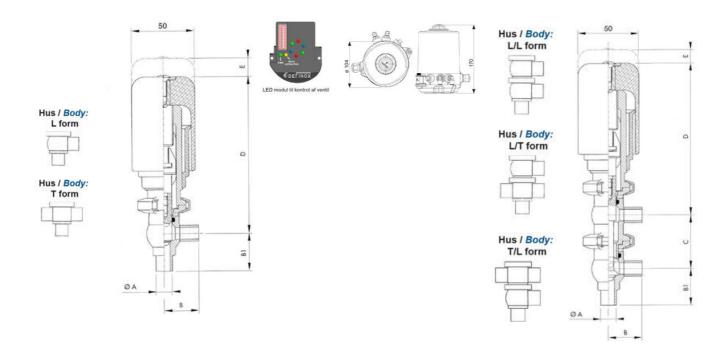

## Product description

Definox Mini Seat Valves.

This seat valve design offers a wide range of options and variants.

Technical advantages:

- · From 1/2" to 1"
- $\cdot$  Fitted with PEEK plug as standard inert to chemical products
- · Welded or Clamp ends possible
- · Ergonomic handle with visual opening indicator
- · Elastomer seal avaliable for charged products
- · High packing pressure
- · Self-contained and compact body with a wide range of configuration options:
- $\cdot$  Possible use on a wide range of applications
- · Easy and fast maintenance thanks to the clamp assembly

## **Specifications**

| Certificate        | 3.1 EN10204 |
|--------------------|-------------|
| Connection         | Weld ends   |
| Description        | PEEK PLUG   |
| House              | L Body      |
| Housing            | EPDM        |
| Internal Diameter  | 9,4         |
| Material condition |             |
| Material quality   | 1.4404      |
| Outer Diameter     | 1.4404      |
|                    |             |
| Outer Diameter     | 12,7        |

| Temperature range to | 140 |
|----------------------|-----|
| Weight               | 0,6 |
| Working Pressure Max | 18  |