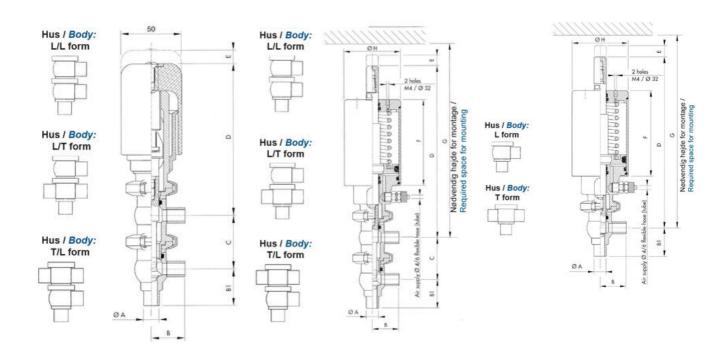

## Product description

Definox Mini Seat Valves.

This seat valve design offers a wide range of options and variants.

Technical advantages:

- · From 1/2" to 1"
- $\cdot$  Fitted with PEEK plug as standard inert to chemical products
- · Welded or Clamp ends possible
- · Ergonomic handle with visual opening indicator
- · Elastomer seal avaliable for charged products
- · High packing pressure
- · Self-contained and compact body with a wide range of configuration options:
- $\cdot$  Possible use on a wide range of applications
- · Easy and fast maintenance thanks to the clamp assembly

## **Specifications**

| Certificate        | 3.1 EN10204 |
|--------------------|-------------|
| Connection         | Weld ends   |
| Description        | PEEK PLUG   |
| House              | L Body      |
| Housing            | EPDM        |
| Internal Diameter  | 9,4         |
| Material condition |             |
| Material quality   | 1.4404      |
| Outer Diameter     | 1.4404      |
|                    |             |
| Outer Diameter     | 12,7        |

| Temperature range to | 140 |
|----------------------|-----|
| Weight               | 0,6 |
| Working Pressure Max | 18  |