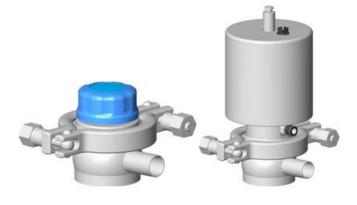

## **DEFINOX - DIAPHRAGM VALVES**

DE-HS025F11100 Diaphragm valve DMX, Manual, 1", Stainless steel/PTFE

- PTFE Membrane
- 316L / 1.4404 Body
- + Body finish: Inner RA <0.8  $\mu m$  /External RA <1.2  $\mu m$
- 3.1 FDA Certificate Available
- 3A and EHEGD can be supplied

## Product description

The diaphragm valve allows retention free flow and keeps flow diameter constant. Pressure drops are minimised.

- Specifications:
- DN 8 to DN 51
- Ergonomic plastic handle with visual opening indicator
- Leak indicator to signal diaphragm damage.
- Pneumatic actuator- easily removed and transformable, NO-NC-DE
- Optional stainless steel handle
- No risk of bacterial development due to the smooth body profile
- Physical barrier between the valve interior and external enviroment

## Specifications

| Certificate       | A3 & 3.1 EN10204                                                         |
|-------------------|--------------------------------------------------------------------------|
| Connection        | Weld ends                                                                |
| Description       | Manual diaphragm valve                                                   |
| Design norm       | SMS                                                                      |
| House             | Physical barrier between the valve interior and the external environment |
| Housing           | PTFE                                                                     |
| Internal Diameter | 22,6                                                                     |
| Material of body  | AISI 316                                                                 |
| Max. pressure     | 8                                                                        |
| Outer Diameter    | 25                                                                       |
| Surface Finish    | RA<0,8/1,2µm                                                             |
| Temperature range | -0°C/+140°C                                                              |
| Weight            | 2,5                                                                      |