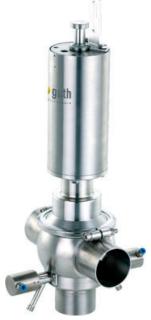

## **GUTH VENTILE DOUBLE SEAL VALVES**

## SEAL VALVE

Double seal valve - Part numbers coming soon, contact us for more information

- sizes 1.5" to 4"
- leakage detection via 2 actuated pneumatic valves
- Compact leakage chamber with 2 radial seals
- Single or double-balanced design

## Product description

Guth Ventile Double seal valves available in sizes 1.5" - 4" with mix proof function.

## Features include:

- Mixproof for safe media separation
- Compact leakage chamber with 2 radial seals
- Cleaning of leakage chamber and leakage detection via 2 actuated pneumatic valves
- Single or double-balanced design to prevent water hammer
- Simple seal replacement
- Optional electronic equipment with modular control head