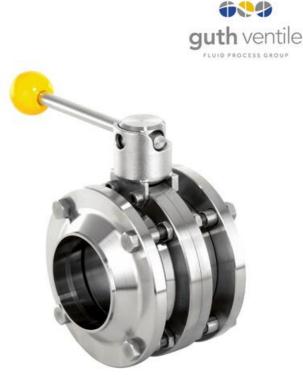

## BUTTERFLY VALVE - INTERMEDIATE FLANGE

## IF

Butterfly valve, intermediate flange - Part numbers coming soon, contact us for more information

- sizes DN 25 150 / 1" 6"
- working pressure of up to 16 Bar
- operating pressure 95° C
- PDA 75 / PDA 100 / PDA 125 actuator

Product description

;

This hygienic sandwich style butterfly valve with a working pressure of up to 16 Bar The valve is available in sizes DN 25 - 150 / 1" - 6" and is made to a very high standard in Germany.