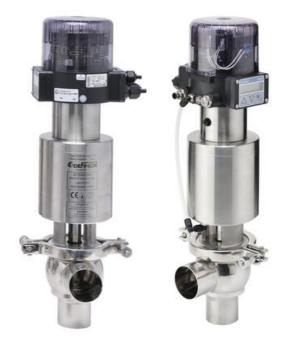

## Product description

Definox DCX3 Control Valve.

Based on the DCX3 valve technology, the L-configuration, Definox has developed a control valve fitted with a shaped plug and a regulating and positioning unit that makes it possible to detect pressure and flow rate.

- · Control and positioning device for control from a 4/20 mA or 0/10 V signal.
- · Electronically controlled control top mounted in a sealed box
- · Instant plug position measurement
- Metal / metal seal on the seat which is not guaranteed close in closed position or elastomeric seal in EPDM or FKM which ensures absolute leakage density