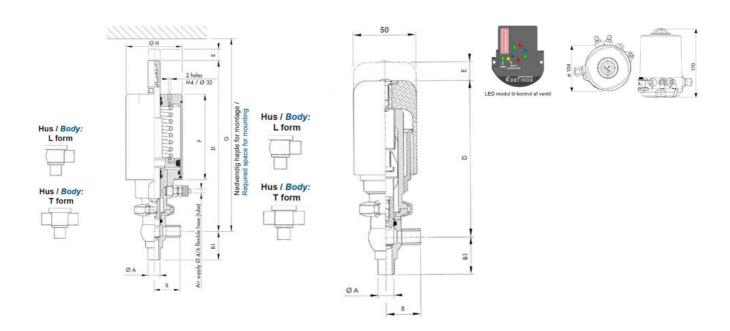

## Product description

Definox Mini Seat Valves.

This seat valve design offers a wide range of options and variants.

Technical advantages:

- · From 1/2" to 1"
- $\cdot$  Fitted with PEEK plug as standard inert to chemical products
- · Welded or Clamp ends possible
- · Ergonomic handle with visual opening indicator
- · Elastomer seal avaliable for charged products
- · High packing pressure
- · Self-contained and compact body with a wide range of configuration options:
- $\cdot$  Possible use on a wide range of applications
- · Easy and fast maintenance thanks to the clamp assembly

## **Specifications**

| Certificate            | 3.1 EN10204                 |
|------------------------|-----------------------------|
| Connection             | Weld ends                   |
| Description            | PEEK PLUG                   |
| House                  | L Body                      |
| Housing                | EPDM                        |
| Internal Diameter      | 9,4                         |
| Material quality       | 1.4404                      |
| Outer Diameter         | 12,7                        |
| Surface Finish         | Indv.: RA 0,8μm Udv.: 1,2μm |
| Temperature range from | -5                          |

| Temperature range to | 140 |
|----------------------|-----|
| Weight               | 0,6 |
| Working Pressure Max | 18  |