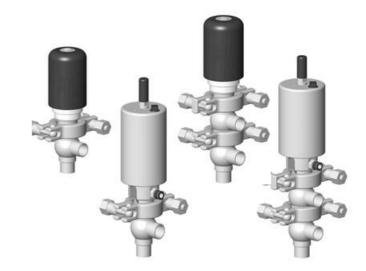

## Manual & Pneumatic

DE-NU012F11100 DCX3 mini, ½" L-body, Manual, PEEK/EPDM

- High packing pressure
- · Independent and compact body
- Many configuration options
- Possible use on a wide range of applications

## Product description

Definox Mini Seat Valves.

This seat valve design offers a wide range of options and variants.

Technical advantages:

- · From 1/2" to 1"
- $\cdot$  Fitted with PEEK plug as standard inert to chemical products
- · Welded or Clamp ends possible
- · Ergonomic handle with visual opening indicator
- · Elastomer seal avaliable for charged products
- · High packing pressure
- · Self-contained and compact body with a wide range of configuration options:
- $\cdot$  Possible use on a wide range of applications
- · Easy and fast maintenance thanks to the clamp assembly