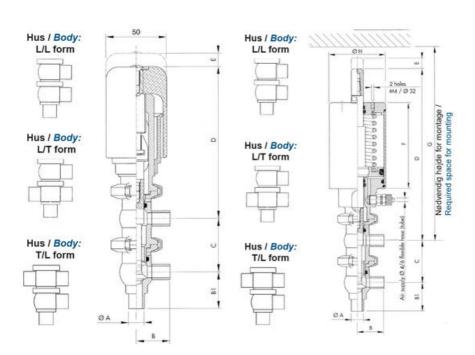

## Product description

Definox Mini Seat Valves.

This seat valve design offers a wide range of options and variants.

Technical advantages:

- · From 1/2" to 1"
- $\cdot$  Fitted with PEEK plug as standard inert to chemical products
- · Welded or Clamp ends possible
- · Ergonomic handle with visual opening indicator
- · Elastomer seal avaliable for charged products
- · High packing pressure
- · Self-contained and compact body with a wide range of configuration options:
- $\cdot$  Possible use on a wide range of applications
- · Easy and fast maintenance thanks to the clamp assembly

## **Specifications**

| Certificate            | 3.1 EN10204                 |
|------------------------|-----------------------------|
| Connection             | Weld ends                   |
| Description            | PEEK PLUG                   |
| House                  | L Body                      |
| Housing                | EPDM                        |
| Internal Diameter      | 9,4                         |
| Material quality       | 1.4404                      |
| Outer Diameter         | 12,7                        |
| Surface Finish         | Indv.: RA 0,8μm Udv.: 1,2μm |
| Temperature range from | -5                          |

| Temperature range to | 140 |
|----------------------|-----|
| Weight               | 0,6 |
| Working Pressure Max | 18  |