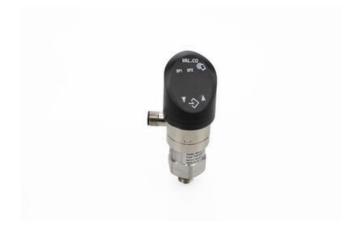

## **VALCO TPD PRESSURE TRANSMITTER**

TPD.00002.PC.08GS.420/010.S3

- Sensing element Ceramic cell
- Integrated data logger + export file data .csv
- 2 x PNP switching ouput
- Degree of protection IP67
- Full control via APP 'MY VALCO'

## Product description

The Val.Co TPD Pressure Sensor is suitable for applications where it is required to measure pressure, the local display can be programmed manually or via the "MYVALCO" app using NFC technology, available on Android® app store. These sensors are also available with both outputs of 4-20mA and 0..10V, again you can make the choice using the MYVALCO app.

General specifications for pressure sensor TPD-C:

- Sensing element Ceramic cell
- Full control via APP 'MY VALCO'
- 2 x PNP switching ouput
- Degree of protection IP67
- Integrated data logger + export file data .csv