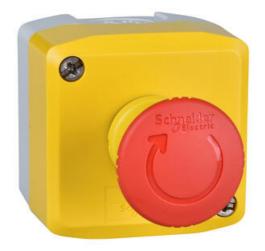

## SCHNEIDER ELECTRIC CONTROL STATIONS EMERGENCY STOP STATION

XALK178

Control Station Emergency Stop Twist Rel

- It is designed for simple and mass production machines, textiles, packaging, handling small lifting systems
- It also works for control of garage doors, rolling shutters, smoke extraction vents.
- It offers emergency stop and emergency switching off functions
- It is impact resistant, dust resistant, water resistant, corrosion resistant, and vibration resistant thanks to its IP69 / IP67 / IP66 / IP69K, making it ideal for operation in harsh environments.