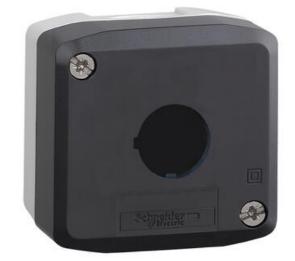

## SCHNEIDER ELECTRIC CONTROL STATIONS PLASTIC

XALD01 Control Station Plastic 1 way empty

- It is designed for simple and mass production machines, textiles, packaging, handling small lifting systems
- It also works for control of garage doors, rolling shutters, smoke extraction vents.
- It is compatible with Harmony XB5 range push buttons, switches and pilot lights.
- It is impact resistant, dust resistant, water resistant, corrosion resistant, and vibration resistant thanks to its IP69 / IP67 / IP66 / IP69K, making it ideal for operation in harsh environments.
- It can be retrofitted with all XB5 series push buttons, pilot lights, selector switches and joysticks.