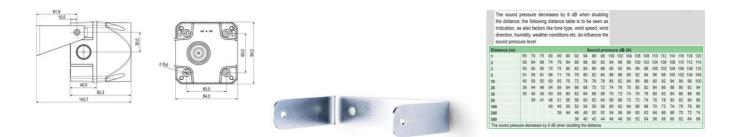

| Terminal connection | 2,5  |
|---------------------|------|
| Tone frequency max  | 4600 |
| Tone frequency min  | 500  |
| Weight              | 300  |

| the distance<br>Indication, a |        |       |      |       |        |       |       |       |       |       |      |      |     |     |     |     |     |     |     |     |     |
|-------------------------------|--------|-------|------|-------|--------|-------|-------|-------|-------|-------|------|------|-----|-----|-----|-----|-----|-----|-----|-----|-----|
| direction, hu                 |        |       | athe | r cor | nditic | ins e | tc. d | o inf | iuend | e th  | e    |      |     |     |     |     |     |     |     |     |     |
| sound press                   | sure k | evel. |      |       |        |       |       |       | _     |       |      |      |     | _   | _   |     | _   |     | _   | _   | _   |
| Distance (m)                  |        |       |      |       |        |       |       | 5     | oun   | d pre | ssur | e dB | (A) |     |     |     |     |     |     |     |     |
| 1                             | 65     | 70    | 75   | 80    | 85     | 90    | 92    | 94    | 96    | 98    | 100  | 102  | 104 | 108 | 108 | 110 | 112 | 114 | 116 | 118 | 120 |
| 2                             | 59     | 64    | 69   | 74    | 79     | 84    | 85    | 88    | 90    | 92    | 94   | 96   | 98  | 100 | 102 | 104 | 105 | 108 | 110 | 112 | 114 |
| 3                             | 55     | 60    | 65   | 70    | 75     | 80    | 82    | 84    | 85    | 88    | 90   | 92   | 94  | 96  | 98  | 100 | 102 | 104 | 106 | 108 | 110 |
| 5                             | 51     | 56    | 61   | 66    | 71     | 76    | 78    | 80    | 82    | 84    | 86   | 88   | 90  | 92  | 94  | 95  | 98  | 100 | 102 | 104 | 106 |
| 10                            | 45     | 50    | 55   | 60    | 85     | 70    | 72    | 74    | 78    | 78    | 80   | 82   | 84  | 86  | 88  | 90  | 92  | 94  | 96  | 98  | 100 |
| 20                            | 39     | 44    | 49   | 54    | 59     | 64    | 86    | 68    | 70    | 72    | 74   | 76   | 78  | 80  | 82  | 84  | 86  | 88  | 90  | 92  | 94  |
| 30                            | 35     | 40    | 45   | 50    | 55     | 60    | 62    | 64    | 66    | 68    | 70   | 72   | 74  | 76  | 78  | 80  | 82  | 84  | 88  | 88  | 90  |
| 50                            |        | 36    | 41   | 46    | 51     | 58    | 58    | 60    | 62    | 64    | 66   | 68   | 70  | 72  | 74  | 76  | 78  | 80  | 82  | 84  | 86  |
| 100                           |        |       |      | 40    | 45     | 50    | 52    | 54    | 56    | 58    | 60   | 62   | 64  | 66  | 68  | 70  | 72  | 74  | 76  | 78  | 80  |
| 200                           |        |       |      |       | 39     | 44    | 46    | 48    | 50    | 52    | 54   | 58   | 58  | 60  | 62  | 64  | 66  | 68  | 70  | 72  | 74  |
| 500                           |        |       |      |       |        |       | 38    | 40    | 42    | 44    | 46   | 48   | 50  | 52  | 54  | 56  | 58  | 60  | 62  | 64  | 66  |