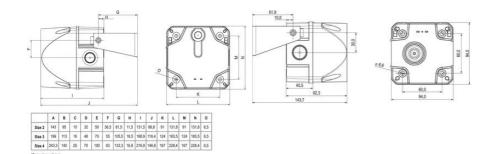

## Specifications

| Color House                   | Red         |
|-------------------------------|-------------|
| Diameter                      | 94          |
| IK Class                      | 9           |
| IP Class                      | IP66        |
| Mounting                      | Independent |
| Nominal current max           | 0,1         |
| Nominal current min           | 0,1         |
| Number of tones               | 8           |
| Operating Voltage AC / DC Max | 26,4        |
| Sound control                 | Yes         |
| Sound level max               | 108         |
| Supply Voltage                | 24          |
| Supply Voltage AC / DC Min    | 21,6        |
| Temperature range from        | -30         |
| Temperature range to          | 60          |

| Terminal connection | 2,5  |
|---------------------|------|
| Tone frequency max  | 4600 |
| Tone frequency min  | 500  |
| Weight              | 300  |

| the distance<br>Indication, a |        |       |      |       |        |       |       |       |       |       |      |      |     |     |     |     |     |     |     |     |     |
|-------------------------------|--------|-------|------|-------|--------|-------|-------|-------|-------|-------|------|------|-----|-----|-----|-----|-----|-----|-----|-----|-----|
| direction, hu                 |        |       | athe | r cor | nditic | ins e | tc. d | o inf | iuend | e th  | e    |      |     |     |     |     |     |     |     |     |     |
| sound press                   | sure k | evel. |      |       |        |       |       |       | _     |       |      |      |     | _   | _   |     | _   |     | _   | _   | _   |
| Distance (m)                  |        |       |      |       |        |       |       | 5     | oun   | d pre | ssur | e dB | (A) |     |     |     |     |     |     |     |     |
| 1                             | 65     | 70    | 75   | 80    | 85     | 90    | 92    | 94    | 96    | 98    | 100  | 102  | 104 | 108 | 108 | 110 | 112 | 114 | 116 | 118 | 120 |
| 2                             | 59     | 64    | 69   | 74    | 79     | 84    | 85    | 88    | 90    | 92    | 94   | 96   | 98  | 100 | 102 | 104 | 105 | 108 | 110 | 112 | 114 |
| 3                             | 55     | 60    | 65   | 70    | 75     | 80    | 82    | 84    | 85    | 88    | 90   | 92   | 94  | 96  | 98  | 100 | 102 | 104 | 106 | 108 | 110 |
| 5                             | 51     | 56    | 61   | 66    | 71     | 76    | 78    | 80    | 82    | 84    | 86   | 88   | 90  | 92  | 94  | 95  | 98  | 100 | 102 | 104 | 106 |
| 10                            | 45     | 50    | 55   | 60    | 85     | 70    | 72    | 74    | 78    | 78    | 80   | 82   | 84  | 86  | 88  | 90  | 92  | 94  | 96  | 98  | 100 |
| 20                            | 39     | 44    | 49   | 54    | 59     | 64    | 86    | 68    | 70    | 72    | 74   | 76   | 78  | 80  | 82  | 84  | 86  | 88  | 90  | 92  | 94  |
| 30                            | 35     | 40    | 45   | 50    | 55     | 60    | 62    | 64    | 66    | 68    | 70   | 72   | 74  | 76  | 78  | 80  | 82  | 84  | 88  | 88  | 90  |
| 50                            |        | 36    | 41   | 46    | 51     | 58    | 58    | 60    | 62    | 64    | 66   | 68   | 70  | 72  | 74  | 76  | 78  | 80  | 82  | 84  | 86  |
| 100                           |        |       |      | 40    | 45     | 50    | 52    | 54    | 56    | 58    | 60   | 62   | 64  | 66  | 68  | 70  | 72  | 74  | 76  | 78  | 80  |
| 200                           |        |       |      |       | 39     | 44    | 46    | 48    | 50    | 52    | 54   | 58   | 58  | 60  | 62  | 64  | 66  | 68  | 70  | 72  | 74  |
| 500                           |        |       |      |       |        |       | 38    | 40    | 42    | 44    | 46   | 48   | 50  | 52  | 54  | 56  | 58  | 60  | 62  | 64  | 66  |