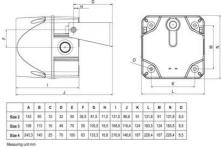

## Specifications

| Color House                   | Red         |
|-------------------------------|-------------|
| Diameter                      | 94          |
| IK Class                      | 9           |
| IP Class                      | IP66        |
| Mounting                      | Independent |
| Nominal current max           | 0,1         |
| Nominal current min           | 0,1         |
| Number of tones               | 8           |
| Operating Voltage AC / DC Max | 26,4        |
| Sound control                 | Yes         |
| Sound level max               | 108         |
| Supply Voltage                | 24          |
| Supply Voltage AC / DC Min    | 21,6        |
| Temperature range from        | -30         |
| Temperature range to          | 60          |

| Terminal connection | 2,5  |
|---------------------|------|
| Tone frequency max  | 4600 |
| Tone frequency min  | 500  |
| Weight              | 300  |

| the distance<br>Indication, a |        |       |      |       |        |       |       |       |       |       |      |      |     |     |     |     |     |     |     |     |     |
|-------------------------------|--------|-------|------|-------|--------|-------|-------|-------|-------|-------|------|------|-----|-----|-----|-----|-----|-----|-----|-----|-----|
| direction, hu                 |        |       | athe | r cor | nditic | ins e | tc. d | o inf | iuend | e th  | e    |      |     |     |     |     |     |     |     |     |     |
| sound press                   | sure k | evel. |      |       |        |       |       |       | _     |       |      |      |     | _   | _   |     | _   |     | _   | _   | _   |
| Distance (m)                  |        |       |      |       |        |       |       | 5     | oun   | d pre | ssur | e dB | (A) |     |     |     |     |     |     |     |     |
| 1                             | 65     | 70    | 75   | 80    | 85     | 90    | 92    | 94    | 96    | 98    | 100  | 102  | 104 | 108 | 108 | 110 | 112 | 114 | 116 | 118 | 120 |
| 2                             | 59     | 64    | 69   | 74    | 79     | 84    | 85    | 88    | 90    | 92    | 94   | 96   | 98  | 100 | 102 | 104 | 105 | 108 | 110 | 112 | 114 |
| 3                             | 55     | 60    | 65   | 70    | 75     | 80    | 82    | 84    | 85    | 88    | 90   | 92   | 94  | 96  | 98  | 100 | 102 | 104 | 106 | 108 | 110 |
| 5                             | 51     | 56    | 61   | 66    | 71     | 76    | 78    | 80    | 82    | 84    | 86   | 88   | 90  | 92  | 94  | 95  | 98  | 100 | 102 | 104 | 106 |
| 10                            | 45     | 50    | 55   | 60    | 85     | 70    | 72    | 74    | 78    | 78    | 80   | 82   | 84  | 86  | 88  | 90  | 92  | 94  | 96  | 98  | 100 |
| 20                            | 39     | 44    | 49   | 54    | 59     | 64    | 86    | 68    | 70    | 72    | 74   | 76   | 78  | 80  | 82  | 84  | 86  | 88  | 90  | 92  | 94  |
| 30                            | 35     | 40    | 45   | 50    | 55     | 60    | 62    | 64    | 66    | 68    | 70   | 72   | 74  | 76  | 78  | 80  | 82  | 84  | 88  | 88  | 90  |
| 50                            |        | 36    | 41   | 46    | 51     | 58    | 58    | 60    | 62    | 64    | 66   | 68   | 70  | 72  | 74  | 76  | 78  | 80  | 82  | 84  | 86  |
| 100                           |        |       |      | 40    | 45     | 50    | 52    | 54    | 56    | 58    | 60   | 62   | 64  | 66  | 68  | 70  | 72  | 74  | 76  | 78  | 80  |
| 200                           |        |       |      |       | 39     | 44    | 46    | 48    | 50    | 52    | 54   | 58   | 58  | 60  | 62  | 64  | 66  | 68  | 70  | 72  | 74  |
| 500                           |        |       |      |       |        |       | 38    | 40    | 42    | 44    | 46   | 48   | 50  | 52  | 54  | 56  | 58  | 60  | 62  | 64  | 66  |