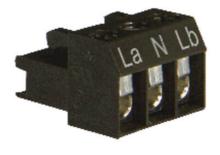

IBL / IBM / IBS

| La | Ν    | Lb |              |
|----|------|----|--------------|
| X  | Х    |    | <br>FLASHING |
| X  | Х    | Х  | <br>STEADY   |
|    | umpe | r  | ė.           |