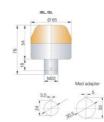

## I SERIES, PANEL MOUNT BEACON, Ø65, Ø45 AND Ø30MM

800502313 Beacon LED Steady/Flash Red 230/240v AC/DC

- Ø65, Ø45 and Ø30mm Panel mount beacons
- Strobe, Flashing and Steady LED options
- Wide control voltage range

## Product description

The comprehensive M22 built-in signal device series is available in three sizes: 30 mm, 45 mm & 65 mm. The high luminosity and signal effect is seen all around due to the calotte. The beacon is extremely durable and vibration-resistant, with a high degree of protection of IP65 and IP67 for prewired models. The I Series range can come with a demountable plug in terminal or individually prewired. A complete range of LED steady/flashing/strobe and multi colour models for versatile applications in the industry, enclosures, etc. It is maintenance free, offers a low current consumption, long life time, shock and vibration-proof. Multi colour models are also available in 6 LED colours individually selectable. Housing and lenses made of impact resistant polycarbonate, housing colour black or grey.

## Specifications

| Color House             | Black            |
|-------------------------|------------------|
| Color Lens              | Red              |
| Diameter                | 30               |
| Flash Frequency         | 2                |
| Height                  | 60               |
| IP Class                | IP65             |
| Light source            | LED              |
| Light type              | Flashing, Steady |
| Mounting                | Panel mount      |
| Nominal current         | 19               |
| Nominal Supply Voltage  | 230-240 V AC     |
| Operational Temperature | -25°C 60°C       |