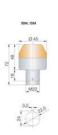

## I SERIES, PANEL MOUNT BEACON, Ø65, Ø45 AND Ø30MM

800502313 Beacon LED Steady/Flash Red 230/240v AC/DC

- Ø65, Ø45 and Ø30mm Panel mount beacons
- Strobe, Flashing and Steady LED options
- Wide control voltage range

## Product description

The comprehensive M22 built-in signal device series is available in three sizes: 30 mm, 45 mm & 65 mm. The high luminosity and signal effect is seen all around due to the calotte. The beacon is extremely durable and vibration-resistant, with a high degree of protection of IP65 and IP67 for prewired models. The I Series range can come with a demountable plug in terminal or individually prewired. A complete range of LED steady/flashing/strobe and multi colour models for versatile applications in the industry, enclosures, etc. It is maintenance free, offers a low current consumption, long life time, shock and vibration-proof. Multi colour models are also available in 6 LED colours individually selectable. Housing and lenses made of impact resistant polycarbonate, housing colour black or grey.

## Specifications

| Color House             | Black            |
|-------------------------|------------------|
| Color Lens              | Red              |
| Diameter                | 30               |
| Flash Frequency         | 2                |
| Height                  | 60               |
| IP Class                | IP65             |
| Light source            | LED              |
| Light type              | Flashing, Steady |
| Mounting                | Panel mount      |
| Nominal current         | 19               |
| Nominal Supply Voltage  | 230-240 V AC     |
| Operational Temperature | -25°C 60°C       |