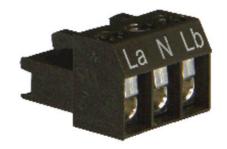

IBL / IBM / IBS

| La | Ν    | Lb |              |
|----|------|----|--------------|
| X  | Х    |    | <br>FLASHING |
| X  | Х    | Х  | <br>STEADY   |
|    | umpe | r  | ė.           |