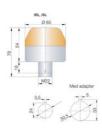

## I SERIES, PANEL MOUNT BEACON, Ø65, Ø45 AND Ø30MM

800502313 Beacon LED Steady/Flash Red 230/240v AC/DC

- Ø65, Ø45 and Ø30mm Panel mount beacons
- Strobe, Flashing and Steady LED options
- Wide control voltage range

## Product description

The comprehensive M22 built-in signal device series is available in three sizes: 30 mm, 45 mm & 65 mm. The high luminosity and signal effect is seen all around due to the calotte. The beacon is extremely durable and vibration-resistant, with a high degree of protection of IP65 and IP67 for prewired models. The I Series range can come with a demountable plug in terminal or individually prewired. A complete range of LED steady/flashing/strobe and multi colour models for versatile applications in the industry, enclosures, etc. It is maintenance free, offers a low current consumption, long life time, shock and vibration-proof. Multi colour models are also available in 6 LED colours individually selectable. Housing and lenses made of impact resistant polycarbonate, housing colour black or grey.

## Specifications

| Color House             | Black            |
|-------------------------|------------------|
| Color Lens              | Red              |
| Diameter                | 30               |
| Flash Frequency         | 2                |
| Height                  | 60               |
| IP Class                | IP65             |
| Light source            | LED              |
| Light type              | Flashing, Steady |
| Mounting                | Panel mount      |
| Nominal current         | 19               |
| Nominal Supply Voltage  | 230-240 V AC     |
| Operational Temperature | -25°C 60°C       |