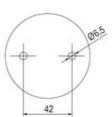

## Specifications

| Color Lens                    | Orange     |
|-------------------------------|------------|
| Diameter                      | 70         |
| IP Class                      | IP66       |
| Light source                  | LED        |
| Light type                    | Orange LED |
| Mounting                      | Bayonet    |
| Nominal current max           | 0,054      |
| Nominal current min           | 0,049      |
| Number Of Optional Modules    | 2          |
| Operating Voltage AC / DC Max | 26,4       |
| Supply Voltage                | 24         |
| Supply Voltage AC / DC Min    | 21,6       |
| Temperature range from        | -30        |
| Temperature range to          | 60         |
| Weight                        | 100        |