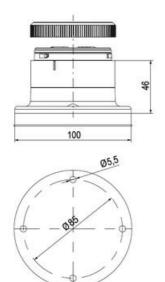

## Specifications

| Color Lens                    | Orange     |
|-------------------------------|------------|
| Diameter                      | 70         |
| IP Class                      | IP66       |
| Light source                  | LED        |
| Light type                    | Orange LED |
| Mounting                      | Bayonet    |
| Nominal current max           | 0,054      |
| Nominal current min           | 0,049      |
| Number Of Optional Modules    | 2          |
| Operating Voltage AC / DC Max | 26,4       |
| Supply Voltage                | 24         |
| Supply Voltage AC / DC Min    | 21,6       |
| Temperature range from        | -30        |
| Temperature range to          | 60         |
| Weight                        | 100        |