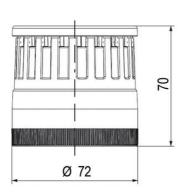

## Specifications

| Color Lens                    | Orange     |
|-------------------------------|------------|
| Diameter                      | 70         |
| IP Class                      | IP66       |
| Light source                  | LED        |
| Light type                    | Orange LED |
| Mounting                      | Bayonet    |
| Nominal current max           | 0,054      |
| Nominal current min           | 0,049      |
| Number Of Optional Modules    | 2          |
| Operating Voltage AC / DC Max | 26,4       |
| Supply Voltage                | 24         |
| Supply Voltage AC / DC Min    | 21,6       |
| Temperature range from        | -30        |
| Temperature range to          | 60         |
| Weight                        | 100        |