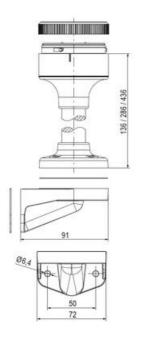

## Specifications

| Color Lens                    | Orange     |
|-------------------------------|------------|
| Diameter                      | 70         |
| IP Class                      | IP66       |
| Light source                  | LED        |
| Light type                    | Orange LED |
| Mounting                      | Bayonet    |
| Nominal current max           | 0,054      |
| Nominal current min           | 0,049      |
| Number Of Optional Modules    | 2          |
| Operating Voltage AC / DC Max | 26,4       |
| Supply Voltage                | 24         |
| Supply Voltage AC / DC Min    | 21,6       |
| Temperature range from        | -30        |
| Temperature range to          | 60         |
| Weight                        | 100        |