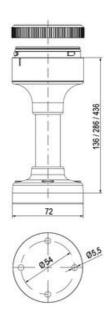

## Specifications

| Color Lens                    | Orange     |
|-------------------------------|------------|
| Diameter                      | 70         |
| IP Class                      | IP66       |
| Light source                  | LED        |
| Light type                    | Orange LED |
| Mounting                      | Bayonet    |
| Nominal current max           | 0,054      |
| Nominal current min           | 0,049      |
| Number Of Optional Modules    | 2          |
| Operating Voltage AC / DC Max | 26,4       |
| Supply Voltage                | 24         |
| Supply Voltage AC / DC Min    | 21,6       |
| Temperature range from        | -30        |
| Temperature range to          | 60         |
| Weight                        | 100        |