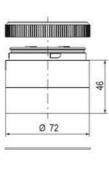

## Specifications

| Color Lens                    | Orange     |
|-------------------------------|------------|
| Diameter                      | 70         |
| IP Class                      | IP66       |
| Light source                  | LED        |
| Light type                    | Orange LED |
| Mounting                      | Bayonet    |
| Nominal current max           | 0,054      |
| Nominal current min           | 0,049      |
| Number Of Optional Modules    | 2          |
| Operating Voltage AC / DC Max | 26,4       |
| Supply Voltage                | 24         |
| Supply Voltage AC / DC Min    | 21,6       |
| Temperature range from        | -30        |
| Temperature range to          | 60         |
| Weight                        | 100        |