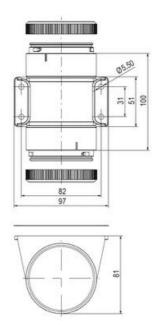

## Specifications

| Color Lens                    | Orange     |
|-------------------------------|------------|
| Diameter                      | 70         |
| IP Class                      | IP66       |
| Light source                  | LED        |
| Light type                    | Orange LED |
| Mounting                      | Bayonet    |
| Nominal current max           | 0,054      |
| Nominal current min           | 0,049      |
| Number Of Optional Modules    | 2          |
| Operating Voltage AC / DC Max | 26,4       |
| Supply Voltage                | 24         |
| Supply Voltage AC / DC Min    | 21,6       |
| Temperature range from        | -30        |
| Temperature range to          | 60         |
| Weight                        | 100        |