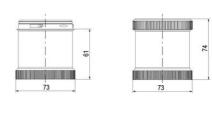

## Specifications

| Color Lens                    | Orange     |
|-------------------------------|------------|
| Diameter                      | 70         |
| IP Class                      | IP66       |
| Light source                  | LED        |
| Light type                    | Orange LED |
| Mounting                      | Bayonet    |
| Nominal current max           | 0,054      |
| Nominal current min           | 0,049      |
| Number Of Optional Modules    | 2          |
| Operating Voltage AC / DC Max | 26,4       |
| Supply Voltage                | 24         |
| Supply Voltage AC / DC Min    | 21,6       |
| Temperature range from        | -30        |
| Temperature range to          | 60         |
| Weight                        | 100        |