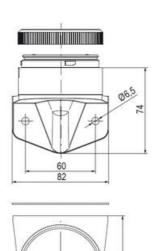

## Specifications

| Color Lens                    | Orange     |
|-------------------------------|------------|
| Diameter                      | 70         |
| IP Class                      | IP66       |
| Light source                  | LED        |
| Light type                    | Orange LED |
| Mounting                      | Bayonet    |
| Nominal current max           | 0,054      |
| Nominal current min           | 0,049      |
| Number Of Optional Modules    | 2          |
| Operating Voltage AC / DC Max | 26,4       |
| Supply Voltage                | 24         |
| Supply Voltage AC / DC Min    | 21,6       |
| Temperature range from        | -30        |
| Temperature range to          | 60         |
| Weight                        | 100        |