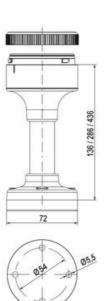

## Specifications

| Color Lens                    | Orange     |
|-------------------------------|------------|
| Diameter                      | 70         |
| IP Class                      | IP66       |
| Light source                  | LED        |
| Light type                    | Orange LED |
| Mounting                      | Bayonet    |
| Nominal current max           | 0,054      |
| Nominal current min           | 0,049      |
| Number Of Optional Modules    | 2          |
| Operating Voltage AC / DC Max | 26,4       |
| Supply Voltage                | 24         |
| Supply Voltage AC / DC Min    | 21,6       |
| Temperature range from        | -30        |
| Temperature range to          | 60         |
| Weight                        | 100        |