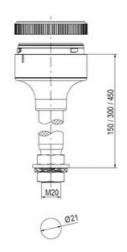

## Specifications

| Color Lens                    | Orange     |
|-------------------------------|------------|
| Diameter                      | 70         |
| IP Class                      | IP66       |
| Light source                  | LED        |
| Light type                    | Orange LED |
| Mounting                      | Bayonet    |
| Nominal current max           | 0,054      |
| Nominal current min           | 0,049      |
| Number Of Optional Modules    | 2          |
| Operating Voltage AC / DC Max | 26,4       |
| Supply Voltage                | 24         |
| Supply Voltage AC / DC Min    | 21,6       |
| Temperature range from        | -30        |
| Temperature range to          | 60         |
| Weight                        | 100        |