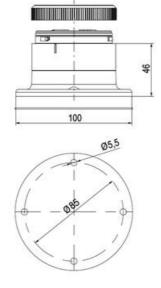

## Specifications

| Color Lens                    | Orange     |
|-------------------------------|------------|
| Diameter                      | 70         |
| IP Class                      | IP66       |
| Light source                  | LED        |
| Light type                    | Orange LED |
| Mounting                      | Bayonet    |
| Nominal current max           | 0,054      |
| Nominal current min           | 0,049      |
| Number Of Optional Modules    | 2          |
| Operating Voltage AC / DC Max | 26,4       |
| Supply Voltage                | 24         |
| Supply Voltage AC / DC Min    | 21,6       |
| Temperature range from        | -30        |
| Temperature range to          | 60         |
| Weight                        | 100        |