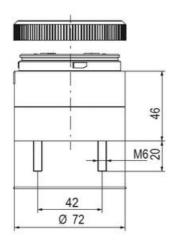

## Specifications

| Color Lens                    | Orange     |
|-------------------------------|------------|
| Diameter                      | 70         |
| IP Class                      | IP66       |
| Light source                  | LED        |
| Light type                    | Orange LED |
| Mounting                      | Bayonet    |
| Nominal current max           | 0,054      |
| Nominal current min           | 0,049      |
| Number Of Optional Modules    | 2          |
| Operating Voltage AC / DC Max | 26,4       |
| Supply Voltage                | 24         |
| Supply Voltage AC / DC Min    | 21,6       |
| Temperature range from        | -30        |
| Temperature range to          | 60         |
| Weight                        | 100        |