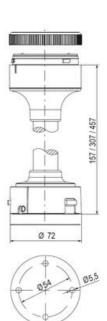

## Specifications

| Color Lens                    | Orange     |
|-------------------------------|------------|
| Diameter                      | 70         |
| IP Class                      | IP66       |
| Light source                  | LED        |
| Light type                    | Orange LED |
| Mounting                      | Bayonet    |
| Nominal current max           | 0,054      |
| Nominal current min           | 0,049      |
| Number Of Optional Modules    | 2          |
| Operating Voltage AC / DC Max | 26,4       |
| Supply Voltage                | 24         |
| Supply Voltage AC / DC Min    | 21,6       |
| Temperature range from        | -30        |
| Temperature range to          | 60         |
| Weight                        | 100        |