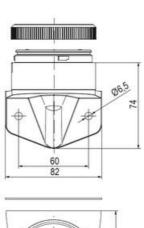

## Specifications

| Color Lens                    | Orange     |
|-------------------------------|------------|
| Diameter                      | 70         |
| IP Class                      | IP66       |
| Light source                  | LED        |
| Light type                    | Orange LED |
| Mounting                      | Bayonet    |
| Nominal current max           | 0,054      |
| Nominal current min           | 0,049      |
| Number Of Optional Modules    | 2          |
| Operating Voltage AC / DC Max | 26,4       |
| Supply Voltage                | 24         |
| Supply Voltage AC / DC Min    | 21,6       |
| Temperature range from        | -30        |
| Temperature range to          | 60         |
| Weight                        | 100        |