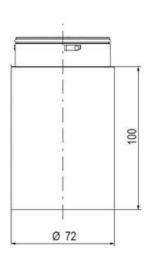

## Specifications

| Color Lens                    | Orange     |
|-------------------------------|------------|
| Diameter                      | 70         |
| IP Class                      | IP66       |
| Light source                  | LED        |
| Light type                    | Orange LED |
| Mounting                      | Bayonet    |
| Nominal current max           | 0,054      |
| Nominal current min           | 0,049      |
| Number Of Optional Modules    | 2          |
| Operating Voltage AC / DC Max | 26,4       |
| Supply Voltage                | 24         |
| Supply Voltage AC / DC Min    | 21,6       |
| Temperature range from        | -30        |
| Temperature range to          | 60         |
| Weight                        | 100        |