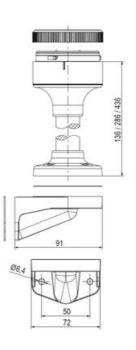

## Specifications

| Color Lens                    | Orange     |
|-------------------------------|------------|
| Diameter                      | 70         |
| IP Class                      | IP66       |
| Light source                  | LED        |
| Light type                    | Orange LED |
| Mounting                      | Bayonet    |
| Nominal current max           | 0,054      |
| Nominal current min           | 0,049      |
| Number Of Optional Modules    | 2          |
| Operating Voltage AC / DC Max | 26,4       |
| Supply Voltage                | 24         |
| Supply Voltage AC / DC Min    | 21,6       |
| Temperature range from        | -30        |
| Temperature range to          | 60         |
| Weight                        | 100        |