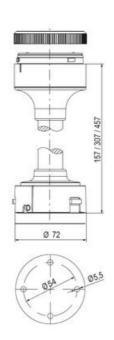

## Specifications

| Color Lens                    | Orange     |
|-------------------------------|------------|
| Diameter                      | 70         |
| IP Class                      | IP66       |
| Light source                  | LED        |
| Light type                    | Orange LED |
| Mounting                      | Bayonet    |
| Nominal current max           | 0,054      |
| Nominal current min           | 0,049      |
| Number Of Optional Modules    | 2          |
| Operating Voltage AC / DC Max | 26,4       |
| Supply Voltage                | 24         |
| Supply Voltage AC / DC Min    | 21,6       |
| Temperature range from        | -30        |
| Temperature range to          | 60         |
| Weight                        | 100        |