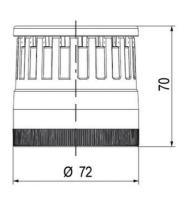

## Specifications

| Color Lens                    | Orange     |
|-------------------------------|------------|
| Diameter                      | 70         |
| IP Class                      | IP66       |
| Light source                  | LED        |
| Light type                    | Orange LED |
| Mounting                      | Bayonet    |
| Nominal current max           | 0,054      |
| Nominal current min           | 0,049      |
| Number Of Optional Modules    | 2          |
| Operating Voltage AC / DC Max | 26,4       |
| Supply Voltage                | 24         |
| Supply Voltage AC / DC Min    | 21,6       |
| Temperature range from        | -30        |
| Temperature range to          | 60         |
| Weight                        | 100        |