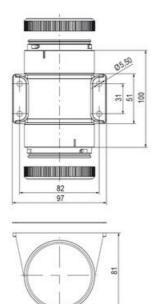

## Specifications

| Color Lens                    | Orange     |
|-------------------------------|------------|
| Diameter                      | 70         |
| IP Class                      | IP66       |
| Light source                  | LED        |
| Light type                    | Orange LED |
| Mounting                      | Bayonet    |
| Nominal current max           | 0,054      |
| Nominal current min           | 0,049      |
| Number Of Optional Modules    | 2          |
| Operating Voltage AC / DC Max | 26,4       |
| Supply Voltage                | 24         |
| Supply Voltage AC / DC Min    | 21,6       |
| Temperature range from        | -30        |
| Temperature range to          | 60         |
| Weight                        | 100        |