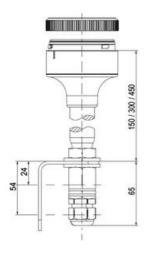

## Specifications

| Color Lens                    | Orange     |
|-------------------------------|------------|
| Diameter                      | 70         |
| IP Class                      | IP66       |
| Light source                  | LED        |
| Light type                    | Orange LED |
| Mounting                      | Bayonet    |
| Nominal current max           | 0,054      |
| Nominal current min           | 0,049      |
| Number Of Optional Modules    | 2          |
| Operating Voltage AC / DC Max | 26,4       |
| Supply Voltage                | 24         |
| Supply Voltage AC / DC Min    | 21,6       |
| Temperature range from        | -30        |
| Temperature range to          | 60         |
| Weight                        | 100        |