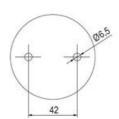

## Specifications

| Color Lens                    | Orange     |
|-------------------------------|------------|
| Diameter                      | 70         |
| IP Class                      | IP66       |
| Light source                  | LED        |
| Light type                    | Orange LED |
| Mounting                      | Bayonet    |
| Nominal current max           | 0,054      |
| Nominal current min           | 0,049      |
| Number Of Optional Modules    | 2          |
| Operating Voltage AC / DC Max | 26,4       |
| Supply Voltage                | 24         |
| Supply Voltage AC / DC Min    | 21,6       |
| Temperature range from        | -30        |
| Temperature range to          | 60         |
| Weight                        | 100        |