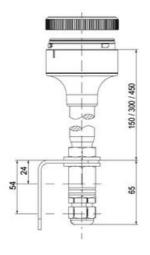

## Specifications

| Color Lens                    | Orange     |
|-------------------------------|------------|
| Diameter                      | 70         |
| IP Class                      | IP66       |
| Light source                  | LED        |
| Light type                    | Orange LED |
| Mounting                      | Bayonet    |
| Nominal current max           | 0,054      |
| Nominal current min           | 0,049      |
| Number Of Optional Modules    | 2          |
| Operating Voltage AC / DC Max | 26,4       |
| Supply Voltage                | 24         |
| Supply Voltage AC / DC Min    | 21,6       |
| Temperature range from        | -30        |
| Temperature range to          | 60         |
| Weight                        | 100        |