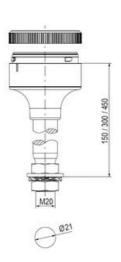

## Specifications

| Color Lens                    | Orange     |
|-------------------------------|------------|
| Diameter                      | 70         |
| IP Class                      | IP66       |
| Light source                  | LED        |
| Light type                    | Orange LED |
| Mounting                      | Bayonet    |
| Nominal current max           | 0,054      |
| Nominal current min           | 0,049      |
| Number Of Optional Modules    | 2          |
| Operating Voltage AC / DC Max | 26,4       |
| Supply Voltage                | 24         |
| Supply Voltage AC / DC Min    | 21,6       |
| Temperature range from        | -30        |
| Temperature range to          | 60         |
| Weight                        | 100        |