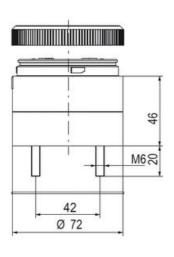

## Specifications

| Color Lens                    | Orange     |
|-------------------------------|------------|
| Diameter                      | 70         |
| IP Class                      | IP66       |
| Light source                  | LED        |
| Light type                    | Orange LED |
| Mounting                      | Bayonet    |
| Nominal current max           | 0,054      |
| Nominal current min           | 0,049      |
| Number Of Optional Modules    | 2          |
| Operating Voltage AC / DC Max | 26,4       |
| Supply Voltage                | 24         |
| Supply Voltage AC / DC Min    | 21,6       |
| Temperature range from        | -30        |
| Temperature range to          | 60         |
| Weight                        | 100        |