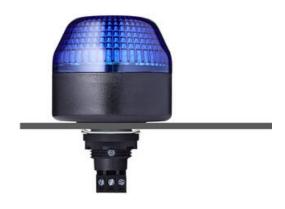

## I SERIES, PANEL MOUNT BEACON, Ø65, Ø45 AND Ø30MM

800502313 Beacon LED Steady/Flash Red 230/240v AC/DC

- Ø65, Ø45 and Ø30mm Panel mount beacons
- Strobe, Flashing and Steady LED options
- Wide control voltage range

## Product description

The comprehensive M22 built-in signal device series is available in three sizes: 30 mm, 45 mm & 65 mm. The high luminosity and signal effect is seen all around due to the calotte. The beacon is extremely durable and vibration-resistant, with a high degree of protection of IP65 and IP67 for prewired models. The I Series range can come with a demountable plug in terminal or individually prewired. A complete range of LED steady/flashing/strobe and multi colour models for versatile applications in the industry, enclosures, etc. It is maintenance free, offers a low current consumption, long life time, shock and vibration-proof. Multi colour models are also available in 6 LED colours individually selectable. Housing and lenses made of impact resistant polycarbonate, housing colour black or grey.