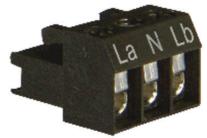

## IBL / IBM / IBS

| La | Ν | Lb |              |
|----|---|----|--------------|
| X  | X |    | <br>FLASHING |
| Х  | X | Х  | <br>STEADY   |
|    | X | Х  | <br>         |