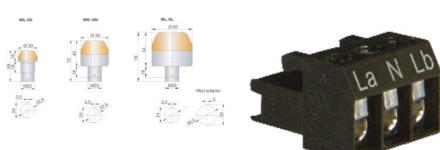

## Specifications

| Diameter                | 30           |
|-------------------------|--------------|
| Flash Frequency         | 2            |
| Height                  | 60           |
| IP Class                | IP65         |
| Nominal current         | 19           |
| Nominal Supply Voltage  | 230-240 V AC |
| Operational Temperature | -25°C 60°C   |
| Terminal connection     | 2,5          |

## IBL / IBM / IBS

| La | Ν | Lb |              |
|----|---|----|--------------|
| X  | X |    | <br>FLASHING |
| Х  | X | Х  | <br>STEADY   |
|    | X | Х  | <br>         |