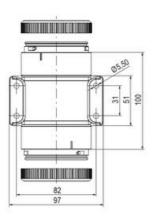

## Specifications

| Diameter                      | 70    |
|-------------------------------|-------|
| IP Class                      | IP66  |
| Nominal current max           | 0,054 |
| Nominal current min           | 0,049 |
| Number Of Optional Modules    | 2     |
| Operating Voltage AC / DC Max | 26,4  |
| Supply Voltage                | 24    |
| Supply Voltage AC / DC Min    | 21,6  |
| Temperature range from        | -30   |
| Temperature range to          | 60    |
| Weight                        | 100   |