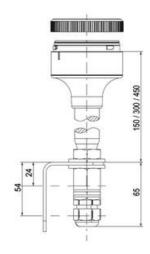

## Specifications

| Diameter                      | 70    |
|-------------------------------|-------|
| IP Class                      | IP66  |
| Nominal current max           | 0,054 |
| Nominal current min           | 0,049 |
| Number Of Optional Modules    | 2     |
| Operating Voltage AC / DC Max | 26,4  |
| Supply Voltage                | 24    |
| Supply Voltage AC / DC Min    | 21,6  |
| Temperature range from        | -30   |
| Temperature range to          | 60    |
| Weight                        | 100   |