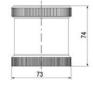

## Specifications

| Diameter                      | 70    |
|-------------------------------|-------|
| IP Class                      | IP66  |
| Nominal current max           | 0,054 |
| Nominal current min           | 0,049 |
| Number Of Optional Modules    | 2     |
| Operating Voltage AC / DC Max | 26,4  |
| Supply Voltage                | 24    |
| Supply Voltage AC / DC Min    | 21,6  |
| Temperature range from        | -30   |
| Temperature range to          | 60    |
| Weight                        | 100   |