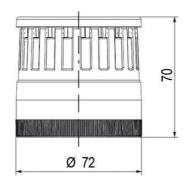

## Specifications

| Diameter                      | 70    |
|-------------------------------|-------|
| IP Class                      | IP66  |
| Nominal current max           | 0,054 |
| Nominal current min           | 0,049 |
| Number Of Optional Modules    | 2     |
| Operating Voltage AC / DC Max | 26,4  |
| Supply Voltage                | 24    |
| Supply Voltage AC / DC Min    | 21,6  |
| Temperature range from        | -30   |
| Temperature range to          | 60    |
| Weight                        | 100   |