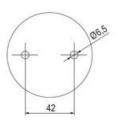

ced nominal current Piezo buzzer and multi tone siren modules Easy to wire connections Comprehensive range of mounting options including quick mount solutions PIc fit (leakage and inrush current) High ingress protection IP 66 certified to UL type 4/4X/13

## Specifications

| Diameter                      | 70    |
|-------------------------------|-------|
| IP Class                      | IP66  |
| Nominal current max           | 0,054 |
| Nominal current min           | 0,049 |
| Number Of Optional Modules    | 2     |
| Operating Voltage AC / DC Max | 26,4  |
| Supply Voltage                | 24    |
| Supply Voltage AC / DC Min    | 21,6  |
| Temperature range from        | -30   |
| Temperature range to          | 60    |
| Weight                        | 100   |