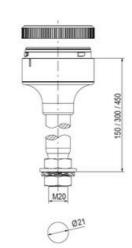

## Specifications

| Diameter                      | 70    |
|-------------------------------|-------|
| IP Class                      | IP66  |
| Nominal current max           | 0,054 |
| Nominal current min           | 0,049 |
| Number Of Optional Modules    | 2     |
| Operating Voltage AC / DC Max | 26,4  |
| Supply Voltage                | 24    |
| Supply Voltage AC / DC Min    | 21,6  |
| Temperature range from        | -30   |
| Temperature range to          | 60    |
| Weight                        | 100   |