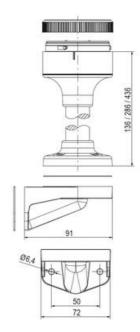

## Specifications

| Diameter                      | 70    |
|-------------------------------|-------|
| IP Class                      | IP66  |
| Nominal current max           | 0,054 |
| Nominal current min           | 0,049 |
| Number Of Optional Modules    | 2     |
| Operating Voltage AC / DC Max | 26,4  |
| Supply Voltage                | 24    |
| Supply Voltage AC / DC Min    | 21,6  |
| Temperature range from        | -30   |
| Temperature range to          | 60    |
| Weight                        | 100   |