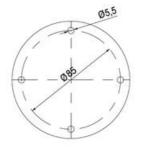

## Specifications

| Diameter                      | 70    |
|-------------------------------|-------|
| IP Class                      | IP66  |
| Nominal current max           | 0,054 |
| Nominal current min           | 0,049 |
| Number Of Optional Modules    | 2     |
| Operating Voltage AC / DC Max | 26,4  |
| Supply Voltage                | 24    |
| Supply Voltage AC / DC Min    | 21,6  |
| Temperature range from        | -30   |
| Temperature range to          | 60    |
| Weight                        | 100   |