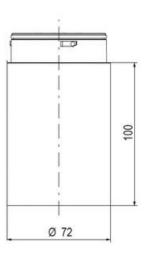

## Specifications

| Diameter                      | 70    |
|-------------------------------|-------|
| IP Class                      | IP66  |
| Nominal current max           | 0,054 |
| Nominal current min           | 0,049 |
| Number Of Optional Modules    | 2     |
| Operating Voltage AC / DC Max | 26,4  |
| Supply Voltage                | 24    |
| Supply Voltage AC / DC Min    | 21,6  |
| Temperature range from        | -30   |
| Temperature range to          | 60    |
| Weight                        | 100   |