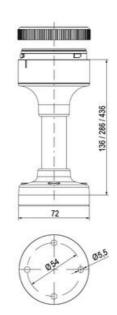

## Specifications

| Diameter                      | 70    |
|-------------------------------|-------|
| IP Class                      | IP66  |
| Nominal current max           | 0,054 |
| Nominal current min           | 0,049 |
| Number Of Optional Modules    | 2     |
| Operating Voltage AC / DC Max | 26,4  |
| Supply Voltage                | 24    |
| Supply Voltage AC / DC Min    | 21,6  |
| Temperature range from        | -30   |
| Temperature range to          | 60    |
| Weight                        | 100   |