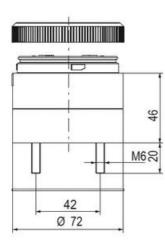

## Specifications

| Diameter                      | 70    |
|-------------------------------|-------|
| IP Class                      | IP66  |
| Nominal current max           | 0,054 |
| Nominal current min           | 0,049 |
| Number Of Optional Modules    | 2     |
| Operating Voltage AC / DC Max | 26,4  |
| Supply Voltage                | 24    |
| Supply Voltage AC / DC Min    | 21,6  |
| Temperature range from        | -30   |
| Temperature range to          | 60    |
| Weight                        | 100   |