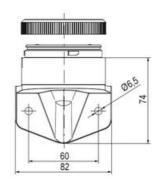

## Specifications

| Diameter                      | 70    |
|-------------------------------|-------|
| IP Class                      | IP66  |
| Nominal current max           | 0,054 |
| Nominal current min           | 0,049 |
| Number Of Optional Modules    | 2     |
| Operating Voltage AC / DC Max | 26,4  |
| Supply Voltage                | 24    |
| Supply Voltage AC / DC Min    | 21,6  |
| Temperature range from        | -30   |
| Temperature range to          | 60    |
| Weight                        | 100   |