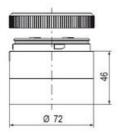

## Specifications

| Diameter                      | 70    |
|-------------------------------|-------|
| IP Class                      | IP66  |
| Nominal current max           | 0,054 |
| Nominal current min           | 0,049 |
| Number Of Optional Modules    | 2     |
| Operating Voltage AC / DC Max | 26,4  |
| Supply Voltage                | 24    |
| Supply Voltage AC / DC Min    | 21,6  |
| Temperature range from        | -30   |
| Temperature range to          | 60    |
| Weight                        | 100   |