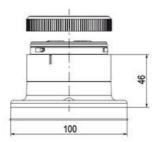

## Specifications

| Diameter                      | 70    |
|-------------------------------|-------|
| IP Class                      | IP66  |
| Nominal current max           | 0,054 |
| Nominal current min           | 0,049 |
| Number Of Optional Modules    | 2     |
| Operating Voltage AC / DC Max | 26,4  |
| Supply Voltage                | 24    |
| Supply Voltage AC / DC Min    | 21,6  |
| Temperature range from        | -30   |
| Temperature range to          | 60    |
| Weight                        | 100   |