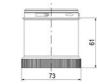

## Specifications

| Diameter                      | 70    |
|-------------------------------|-------|
| IP Class                      | IP66  |
| Nominal current max           | 0,054 |
| Nominal current min           | 0,049 |
| Number Of Optional Modules    | 2     |
| Operating Voltage AC / DC Max | 26,4  |
| Supply Voltage                | 24    |
| Supply Voltage AC / DC Min    | 21,6  |
| Temperature range from        | -30   |
| Temperature range to          | 60    |
| Weight                        | 100   |