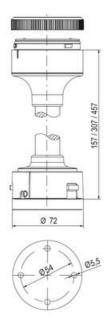

## Specifications

| Diameter                      | 70    |
|-------------------------------|-------|
| IP Class                      | IP66  |
| Nominal current max           | 0,054 |
| Nominal current min           | 0,049 |
| Number Of Optional Modules    | 2     |
| Operating Voltage AC / DC Max | 26,4  |
| Supply Voltage                | 24    |
| Supply Voltage AC / DC Min    | 21,6  |
| Temperature range from        | -30   |
| Temperature range to          | 60    |
| Weight                        | 100   |