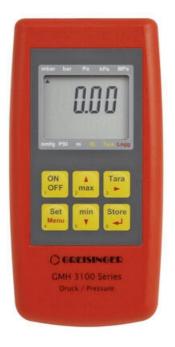

## GREISINGER PRESSURE MEASURING DEVICE WITH LOGGER

**GMH 3151** 

GMH-3151

Pressure measuring with sensor connection, analog output, data logger

- Includes 1 sensor terminal, analog output and data logger without sensor
- 6-pol. screened Mini-DIN connector (s) for GMSD / MSD sensors
- Scope of supply: device, battery, test report, operating instructions
- $4\frac{1}{2}$ -digit display, sensors with higher resolution on request

## Specifications

| Additional information | Measuring range and resolution dependent on probe used |
|------------------------|--------------------------------------------------------|
| Battery Life           | 180                                                    |
| Central Material       | ABS plastic                                            |
| Dimensions             | 142 x 71 x 26 mm                                       |
| Display                | 2 x 4½ digit LCD                                       |
| Operating temperature  | -25 50°C                                               |
| Power                  | 9 V Battery                                            |
| Туре                   | Manometer                                              |
| Weight                 | 150                                                    |