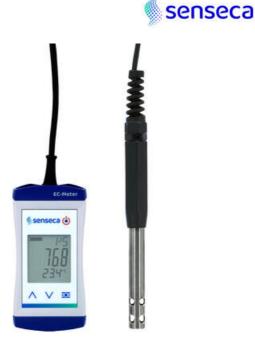

## GREISINGER UNIVERSAL CONDUCTIVITY MEASURING DEVICES

GLF 100, GLF 100 RW

GLF-100RW

Conductivity meter for ultra-pure water

- Applications are varied but not limited to: Fresh and sea aquaristics, checking of pure and ultra-pure water
- With integrated temperature sensor
- Scope of supply: Device incl. measuring cell, battery, manual, calibration protocol (GLF 100),
- Automatic temperature compensation via integrated temperature sensor