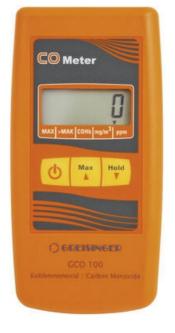

## GREISINGER COMPACT CO-MEASURING DEVICE WITH ALARM

GCO 100

GCO-100 CO-measuring device with alarm

- Suitable for air quality check, heating systems, air at maintenence work, detection of CO in breath, cognition of CO poisoning
- Measuring principle: electrochemical CO measuring cell
- Scope of supply: Device, battery, calibration protocol, manual
- Alert at exceeding the maximum concentration of CO (30 ppm)

## Specifications

| Additional information          | Display ranges: 01000 ppm CO, 01250 mg/m³ CO, 0 60.0 %CO Hb (estimation via exhaled breath gas) |
|---------------------------------|-------------------------------------------------------------------------------------------------|
| Battery Life                    | 1000                                                                                            |
| Central Material                | ABS plastic                                                                                     |
| Dimensions                      | 142 x 71 x 26 mm                                                                                |
| Display                         | 11mm high, 4½ digit LCD                                                                         |
| Measuring Application           | Carbon Dioxide                                                                                  |
| Measuring Range: Carbon Dioxide | 0 1000 ppm CO                                                                                   |
| Operating temperature           | -10 50°C                                                                                        |
| Power                           | 9 V Battery                                                                                     |
| Resolution                      | 1 ppm, 1mg/m³ or 0.1% CO Hb                                                                     |
| Storage temperature             | -10 50°C                                                                                        |
| Туре                            | Gas analysis Carbon dioxide detector                                                            |
| Weight                          | 155                                                                                             |
|                                 |                                                                                                 |