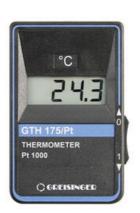

## **GREISINGER - PRECISION POCKET THERMOMETER WITH PT1000 PROBE**

GTH 175 PT-K

GTH-175PTK

Temperature?measuring?device?incl.?Te?on? insertion? probe

- Suitable for measurement in liquids and air/gas
- $\bullet$  Handle and cable are resistant to Temperatures up to 250  $^{\circ}$  C.
- Scope of supply: Device including probation, battery, manual
- High accuracy and precision