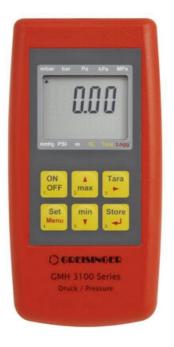

## GREISINGER PRESSURE MEASURING DEVICE WITH LOGGER

**GMH 3151** 

GMH-3151

Pressure measuring with sensor connection, analog output, data logger

- Includes 1 sensor terminal, analog output and data logger without sensor
- 6-pol. screened Mini-DIN connector (s) for GMSD / MSD sensors
- Scope of supply: device, battery, test report, operating instructions
- $4\frac{1}{2}$ -digit display, sensors with higher resolution on request

## Specifications

| Additional information | Measuring range and resolution dependent on probe used |
|------------------------|--------------------------------------------------------|
| Battery Life           | 180                                                    |
| Dimensions             | 142 x 71 x 26 mm                                       |
| Display                | 2 x 4½ digit LCD                                       |
| Operating temperature  | -25 50°C                                               |
| Туре                   | Manometer                                              |
| Weight                 | 150                                                    |