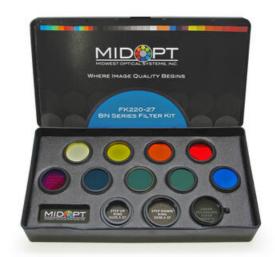

## MIDWEST OPTICAL - FK220 BN SERIES FILTER KIT

FK220 BN Series Filter Kit

- Compatible with M25.5, M27 and M30.5 filter thread
- Compatible with M25.5, M27 and M30.5 lens filter threads
- Most popular filter bandwidths

## Product description

FK220 contains 10 filters in the visible light (VIS) spectrum to near infrared (IR).

You get the following if you buy FK220 BN:

- · BN470-27 Narrow Blue Bandpass
- · BN532-27 Narrow Green Bandpass
- · BN595-27 Narrow Orange Bandpass
- · BN630-27 Narrow Light Red Bandpass
- · BN660-27 Narrow Dark Red Bandpass
- · BN740-27 Narrow Near-IR Bandpass
- $\cdot$  BN810-27 Narrow Near-IR Bandpass
- $\cdot$  BN850-27 Narrow Near-IR Bandpass
- · BN940-27 Narrow Near-IR Bandpass
- · PR032-27 Linear Polarizer
- $\cdot \ \mathsf{PS030} \ \mathsf{Ultra} \ \mathsf{High} \ \mathsf{Contrast} \ \mathsf{Polarizing} \ \mathsf{Film}$
- · SU25.5-27 Step-Up Adapter
- · SD30.5-27 Step-Down Adapter