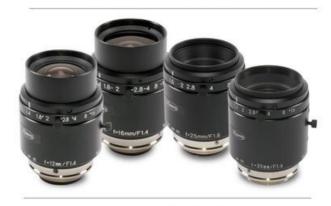

## KOWA JC5M2 SERIES FIXED FOCAL LENSES

2/3", 5MP

LM12JC5M2 5Megapixel, 12.5mm, F1.4, C-mount, manual iris

- Sensor size up to 2/3"
- Focal lengths up to 35mm
- 5MP resolution
- C-Mount lenses

## Product description

Kowa's JC5M2 lens series is perfect for high-end applications that require the use of 5 megapixel cameras. With a fast F-stop, locking screws, and a compact design, these lenses provide a good value between price and performance. The JC5M2 lenses are compact, lightweight, and have a fast F-stop of F1.4.