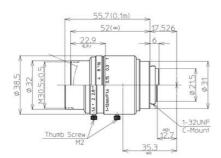

## JC5M2 SERIES

12.5

## Specifications

| Aperture Range Max | 1,4     |
|--------------------|---------|
| Aperture Range Min | 16      |
| Distortion         | -0,06   |
| Filter             | 30,5    |
| Focal Length       | 12,5    |
| Focus distance min | 100     |
| Lens Barrel        | C-Mount |
| Pixel size min     | 3.5     |
| Resolution Max     | 5 MP    |
| Sensor size max    | 2/3"    |