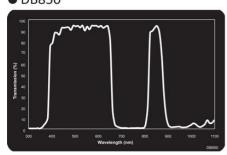

# **MIDWEST OPTICAL - DB850**

F/DB850-C

Bandpassfilter - standard, 850nm, for C-Mount





- Work area 385-650 nm and 820-880 nm
- Filter Visible + 850nm NIR



### Product description

Dual bandpass filters are ideal for color camera applications that need to be in operation 24 hours a day and use IR lighting at night. These filters enhance the camera's ability to capture clear images regardless of lighting conditions.

- · Ideal for color camera day / night applications
- · Visible light and a narrow IR band
- · Block interfering IR wavelength
- · Provides clear images in the dark when used with appropriate IR illumination

#### Specifications

### Filter thread (thread diameter x pitch)

C-Mount

## ● DB850