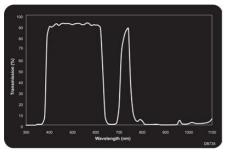

# **MIDWEST OPTICAL - DB735**

F/DB735-C Bandpassfilter - dual bandpass, 735nm, for C-Mount

• Dual IR-bandpassfilter

- Work area 385-650 nm and 705-765 nm
- Filter Visible + 735nm NIR

## Product description

Dual bandpass filters are ideal for color camera applications that need to be in operation 24 hours a day and use IR lighting at night. These filters enhance the camera's ability to capture clear images regardless of lighting conditions.

- · Ideal for color camera day / night applications
- · Visible light and a narrow IR band
- · Block interfering IR wavelength
- · Provides clear images in the dark when used with appropriate IR illumination