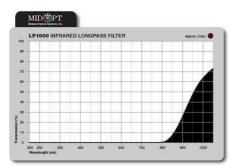

## Long pass-short pass filter

Long pass filters release the longer visible wavelengths and IR while shorter wavelengths are blocked. Short-pass filters have the opposite function, and consequently release the shorter wavelengths. Both variants are useful for enhancing contrast, resolution and color separation in both monochrome and color applications. These filters are recommended only when it is necessary to release several different wavelengths. In all other cases, a conventional bandpass filter is a better solution.