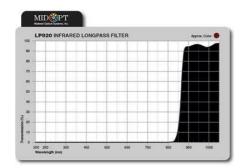

# MIDWEST OPTICAL - FILTER - INFRARED PASS / VISIBLE BLOCK LP920

F/LP920-C Longpassfilter - shortpass, 920nm, for C-Mount

- IR longpass
- Working area from 920 nm
- For 940 nm IR LED

#### Long pass-short pass filter

Long pass filters release the longer visible wavelengths and IR while shorter wavelengths are blocked. Short-pass filters have the opposite function, and consequently release the shorter wavelengths. Both variants are useful for enhancing contrast, resolution and color separation in both monochrome and color applications. These filters are recommended only when it is necessary to release several different wavelengths. In all other cases, a conventional bandpass filter is a better solution.