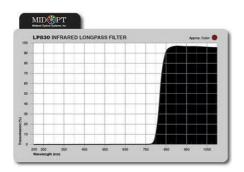

# MIDWEST OPTICAL - FILTER - INFRARED PASS - VISIBLE BLOCK LP830

F/LP830-C Longpassfilter - shortpass, 830nm, for C-Mount

- IR longpass
- Working area from 830 nm
- For normal IR and 880 nm IR LED

#### Long pass-short pass filter

Long pass filters release the longer visible wavelengths and IR while shorter wavelengths are blocked. Short-pass filters have the opposite function, and consequently release the shorter wavelengths. Both variants are useful for enhancing contrast, resolution and color separation in both monochrome and color applications. These filters are recommended only when it is necessary to release several different wavelengths. In all other cases, a conventional bandpass filter is a better solution.