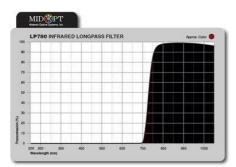

# MIDWEST OPTICAL - FILTER -INFRARED PASS / VISIBLE BLOCK LP780

F/LP780-C Bandpassfilter - standard, 780nm, for C-Mount

- IR longpass
- Work area from 780 nm
- For 810 nm IR diodes

## Long pass-short pass filter

Long pass filters release the longer visible wavelengths and IR while shorter wavelengths are blocked. Short-pass filters have the opposite function, and consequently release the shorter wavelengths. Both variants are useful for enhancing contrast, resolution and color separation in both monochrome and color applications. These filters are recommended only when it is necessary to release several different wavelengths. In all other cases, a conventional bandpass filter is a better solution.