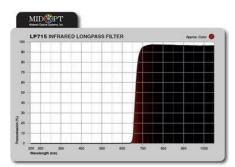

# MIDWEST OPTICAL - FILTER -INFRARED PASS / VISIBLE BLOCK LP715

F/LP715-C Longpassfilter - shortpass, 715nm, C

• IR longpass

- Work area from 715 nm
- Usually not recommended for machine vision applications