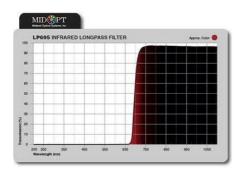

# MIDWEST OPTICAL - FILTER - INFRARED PASS / VISIBLE BLOCK LP695

F/LP695-C Longpassfilter - shortpass, 695nm, for C-Mount

- IR longpass
- Work area from 695 nm
- For 720 nm IR LED

#### Long pass-short pass filter

Long pass filters release the longer visible wavelengths and IR while shorter wavelengths are blocked. Short-pass filters have the opposite function, and consequently release the shorter wavelengths. Both variants are useful for enhancing contrast, resolution and color separation in both monochrome and color applications. These filters are recommended only when it is necessary to release several different wavelengths. In all other cases, a conventional bandpass filter is a better solution.